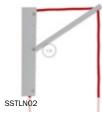

# Archet(To)

Archet(To) is Creative-Cables patented and Made in Italy solution to create a suspended lamp that can be hung onto a wall, even with a lampshade with a 70 cm maximum diameter and a 3,365 kg maximum weight: Archet(To) bends according to the weight it is bearing. it has a light structure in transparent polycarbonate and can be used with Snake, Snake for lampshades and SnakeBis.

To mount Archet(To) on a wall lightpoint, you may want to use the designated bases in natural and made-in-Italy wood. The bases can be polished or painted as desired.