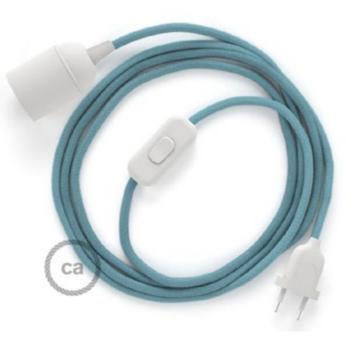

# **READY TO USE - LAMP WIRING KITS**

This is Creative-Cables solution for giving your lamps a touch of colour. Can't find what you're looking for? Just contact us and we'll do our best to help you create your special design.

Table lamp wiring kit

A cost effective and simple solution to bring new life into your existing table lamps. Can't find what you're looking for? Just contact us and we'll do our best to help you create your special design.

# Personalise your table lamp wiring kit

Floor lamp wiring kit

A cost effective and simple solution to bring new life into your existing floor lamps. Can't find what you're looking for? Just contact us and we'll do our best to help you create your special design.

Step 1

Pick your favourite cable colour

Step 3 Choose the colour of the switch

and plug