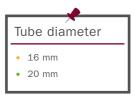

# Creative-Tube 16 mm

Thanks to its small diameter, the 16 mm Creative-Tube can help you in creating a discrete yet visible lighting installation on your wall.

### Specifications:

The internal material of the Creative Tube complies with CEI-EN 61386-1 + EN 61386-22 Classification No: 3321 Crushing Resistance: >750N on 5 cm at 20°C Shock Resistance: (-15°C) after applying 2 kg mass hammer Operating Temperature: -5°C to +60°C Resistance to flame propagation: self-extinguishing VO Dielectric strength: <2000V A 50Hz Insulation resistance: >100 mega ohm Diameter: 16 mm

### Creative-Tube 20 mm

Thanks to Creative-Tube 20 mm you can create a colourful path along your wall or ceiling, a stripe of colour that deserves to be highlighted rather than hidden.

### Specifications:

The internal material of the Creative Tube complies with CEI-EN 61386-1 + EN 61386-22 Classification No: 3321 Crushing Resistance: >750N on 5 cm at 20°C Schock Resistance: (-15°C) after applying 2 kg mass hammer Operating Temperature: -5°C to +60°C Resistance to flame propagation: self-extinguishing VO Dielectric strength: <2000V A 50Hz Insulation resistance: >100 mega ohm Diameter: 20 mm