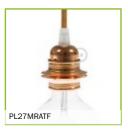

Metal lamp holders

Our best-selling lamp holders, offered in six different finishes and different styles: metal, vintage, milled metal and double-ferrule. These last can be used with lampshades too! Each lamp holder has a matching metal ceiling rose.

KBL27ALCR

KBM4011VNTERP

25930

25933

PL27MZVKIW