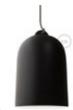

# READY TO USE - CEILING AND WALL LIGHTS

A spotlight can have its own personality and be coordinated with the other lamps of the room: just choose the right material and style!

Flush metal lights

Metal Fermaluce is the wall version of Posaluce: it is available in various finishes and shapes. It can be adjusted and equipped with a fabric or naked lampshade.