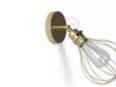

Personalise your extension cables

Posaluce is Creative-Cables signature table lamp, its minimal design has been developed to enhance light bulbs and colourful cables.

Metal Posaluce

Metal Posaluce is available in 6 different metal finishes and has two different purposes: it can be used as it is or it can be embellished with a lampshade. In this last case, select the double ferrule lamp holder.