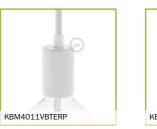

Metal lamp holders

Our best-selling lamp holders, offered in six different finishes and different styles: metal, vintage, milled metal and double-ferrule. These last can be used with lampshades too! Each lamp holder has a matching metal ceiling rose.

KBL27ALCR

KBM4011VNTERP

25930

25933

PL27MZVKIW