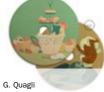

#### The project

We selected 14 famous & promising emerging artists, we chose two of their most representative artworks and we lit them up: this is how the UFO collection - Unconventional Flying Objects was born. 14 double-faced wooden disks, processed and printed in Italy, ready to become a wall or a suspension lamp. Well, actually two: both sides of the disk are illustrated with different designs! Men and women, cactus and pineapples, mandala and azulejos, ice cream and cupcakes, and not to forget fish, dogs and flamingoes: A surprising variety of subjects and colours that create playful, romantic or surreal atmospheres.

LPWUF006 Chiara Fucà

LPWUF011

Gianfranco Setzu

LPWUF002 Marco Bonatt

LPWUF007

G. Quagli ODD

PDMPNRC43UF004

LPWUF012 Annachiara Zaminato