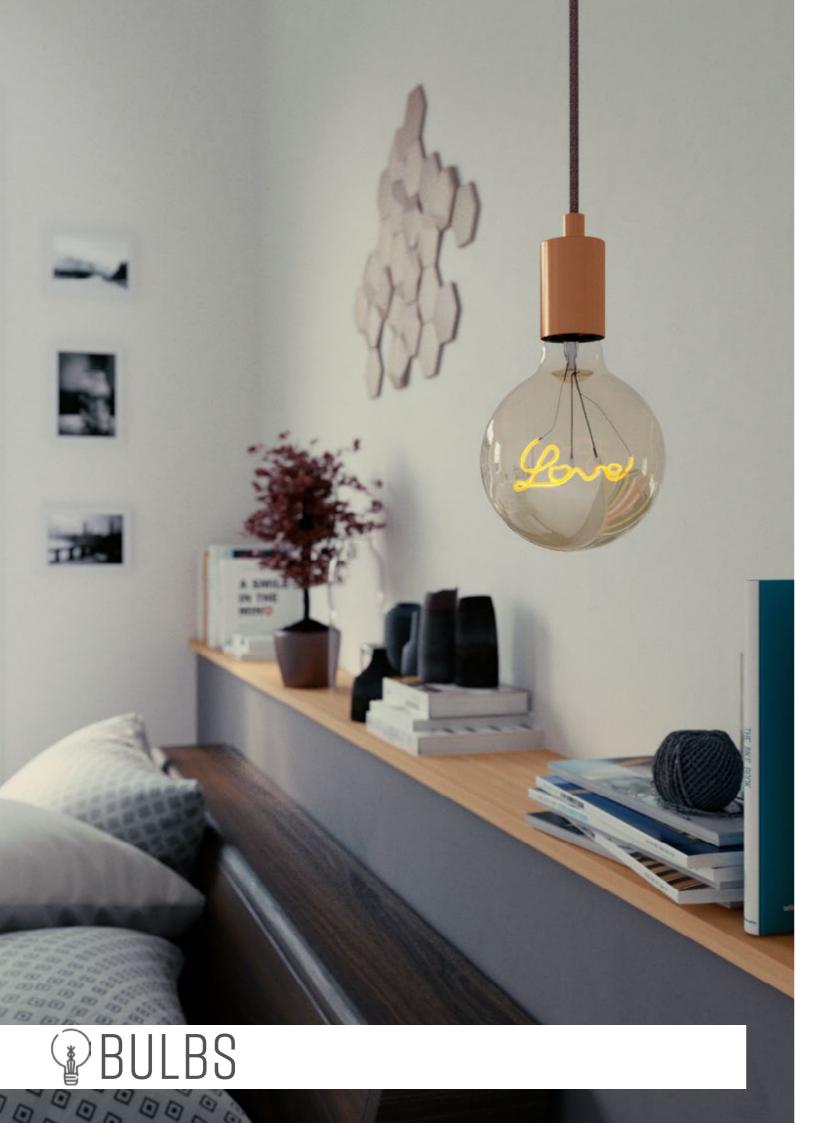

# BULBS

A selection of design and atmosphere: LED bulbs. The most beautiful shapes: candle, Edison, globe, tubular. Choose the perfect bulbs for your home.

XXL oversize light bulbs

Decorative LED bulbs

E27 - 5W - 2000°K