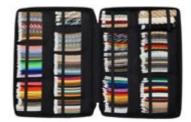

#### Eco-friendly leather suitcase

This eco-friendly leather suitcase was conceived for containing the hundreds of samples of various fabric cables available. A simple tool to display our vast range of colours and fabrics to your customers. It is personalised with an embroidered Creative-Cables logo, a double-sided zipper and a comfortable handle. Each sample is labeled and can be extracted from the case. It is a useful helper when it comes to sales & tenders, as well as an attractive piece to exhibit in your shop!