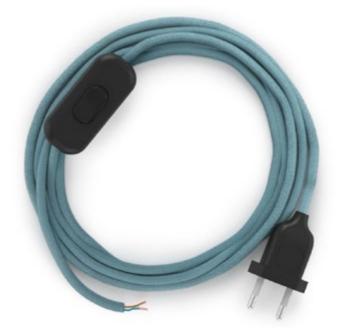

Table lamp wiring kit

A cost effective and simple solution to bring new life into your existing table lamps. Can't find what you're looking for? Just contact us and we'll do our best to help you create your special design.

# Personalise your table lamp wiring kit

Floor lamp wiring kit

A cost effective and simple solution to bring new life into your existing floor lamps. Can't find what you're looking for? Just contact us and we'll do our best to help you create your special design.