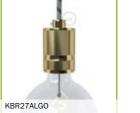

Metal lamp holders

Our best-selling lamp holders, offered in six different finishes and different styles: metal, vintage, milled metal and double-ferrule. These last can be used with lampshades too! Each lamp holder has a matching metal ceiling rose.