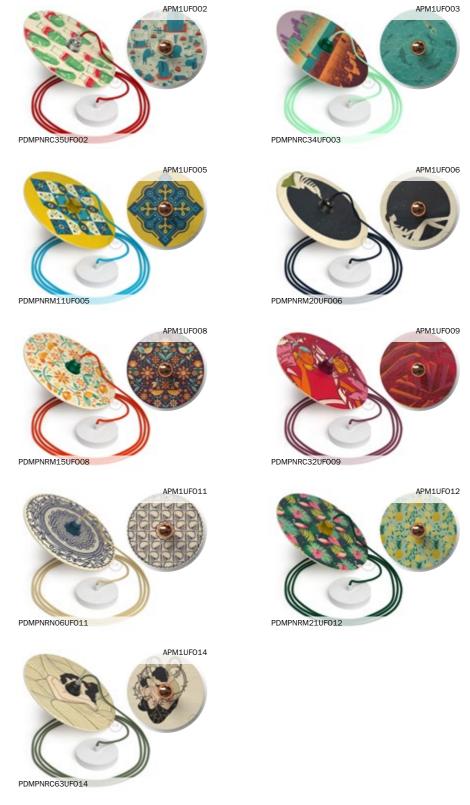

# UFO UNCONVENTIONAL FLYING OBJECT

#### The project

We selected 14 famous & promising emerging artists, we chose two of their most representative artworks and we lit them up: this is how the UFO collection - Unconventional Flying Objects was born. 14 double-faced wooden disks, processed and printed in Italy, ready to become a wall or a suspension lamp. Well, actually two: both sides of the disk are illustrated with different designs! Men and women, cactus and pineapples, mandala and azulejos, ice cream and cupcakes, and not to forget fish, dogs and flamingoes: A surprising variety of subjects and colours that create playful, romantic or surreal atmospheres.

LPWUF009

Pistrice

Carolina Zuniga

UFO Suspended and wall lamps

UFO, when equipped with the right accessories can be easily turned into flying suspension light or a wall lamp: Special attention has been given to the colours of cables and lamp holders chosen to ensure the best aesthetic result. We recommend you to pair UFO wall lamps with a small Half Sphere bulb that won't cover the illustration, only illuminate it without dazzling the observer.

APM1UF004