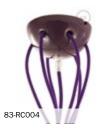

# **READY TO USE - MULTIPLE PENDANTS**

Why have one chandelier when you can have many? Spider is a cascade of coloured cables and light bulbs, ready to uniformly and strategically illuminate any environment.

Metal Spider

Metal Spider is Creative-Cables signature multiple pendant and is one of our most beloved products. Can't find what you're looking for? Just contact us and we'll do our best to help you create your special design.

# Personalise your metal Spider

Ceramic Spider

Ceramic Spider is a classic alternative to metal spider and employs our made in Italy hand painted rosettes. Can't find what you're looking for? Just contact us and we'll do our best to help you create your special design.