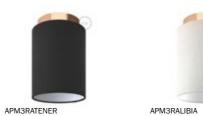

# READY TO USE - CEILING AND WALL LIGHTS

A spotlight can have its own personality and be coordinated with the other lamps of the room: just choose the right material and style!

Flush metal lights

Metal Fermaluce is the wall version of Posaluce: it is available in various finishes and shapes. It can be adjusted and equipped with a fabric or naked lampshade.

APM1BR

APM3VBTECEL

APM3VNTECEL

APM3VNTEGIV

APM3RACAMAR

APM1RA

APM3VBTEBOR

APM3VNTEBOR