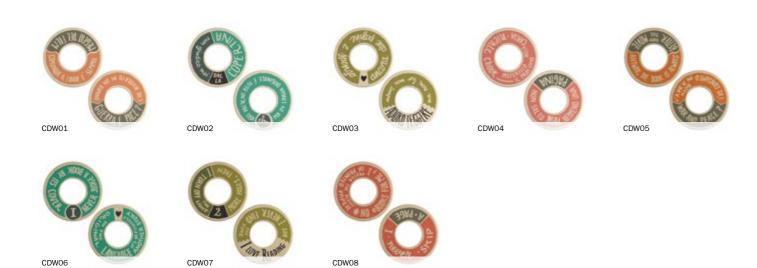

#### MINI-UFO

4 small poplar wood disks, processed and printed in Italy, with a central hole: they need to be mounted on a while wooden Posaluce and they are ready to illuminate your reading sessions. Both sides are illustrated. Available in italian or english.

#### Posaluce with MINI-UFO

The essential design of a white wood Posaluce is embellished by a reversible MINI-UFO from the collection "READING BALLSH\*T". Available with italian or english MINI-UFO, they include: plug, switch and 2 m jute cable

ABLB10BLEUTRN06CDW06

ABLB10BLEUTRN06CDW07

ABLB10BLEUTRN06CDW03