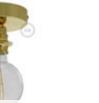

# READY TO USE - CEILING AND WALL LIGHTS

A spotlight can have its own personality and be coordinated with the other lamps of the room: just choose the right material and style!

Flush metal lights

Metal Fermaluce is the wall version of Posaluce: it is available in various finishes and shapes. It can be adjusted and equipped with a fabric or naked lampshade.

APM1BR

APM3VBTECEL

APM3VNTECEL

APM3VNTEGIV

APM3RACAMAR

APM1RA

APM3VBTEBOR

APM3VNTEBOR