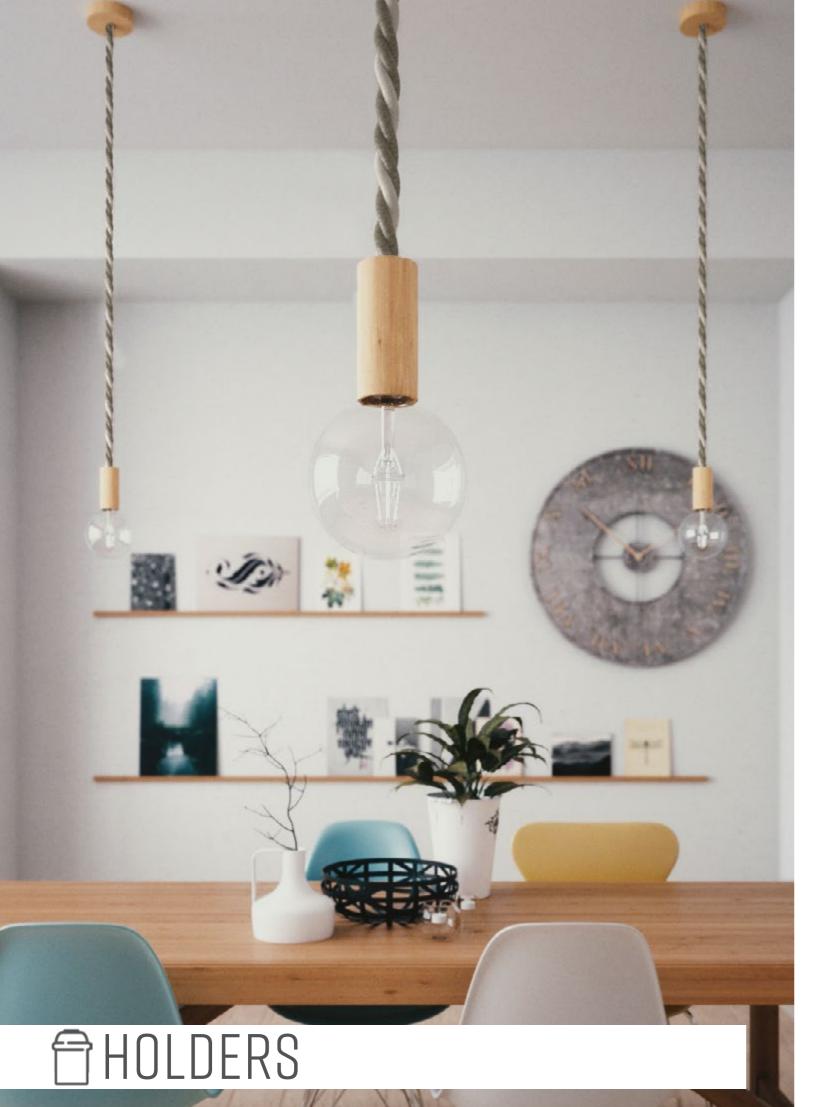

esired. Each ceiling rose has a matching wooden lamp holder.



Porcelain is a timeless classic and is an elegant solution that will make your wall or ceiling lamps absolutely unique. Each ceiling rose









# Hand painted ceramic ceiling roses

They are entirely manufactured in Italy: each item is unique and slight differences are due to the hand painting process.



KR44157F

0









28



0

KR44161F

KR44164F

KR73162F



KR44155F

KR44165F

KR73165F



KR44163F

KR73164F





KR44167F



KR73163F

# Ceramic ceiling roses

chic home. Each ceiling rose has a matching ceramic lamp holder.



















83-RC009











# These 7-hole rosettes are hand-made in Italy: each piece is unique! Due to their natural look, they are perfect for a country or shabby





















# **C**OMPONENTS - LAMP HOLDERS

A lamp holder is an essential accessory for any design lamp. We offer a wide range of shapes, sizes and materials that will easily match any living or working environment. Lamp Holders can match or contrast the ceiling roses: it's up to you! All our lamp holders are IMQ-ENEC certified, the highest quality standard in Europe

Metal lamp holders

Our best-selling lamp holders, offered in six different finishes and different styles: metal, vintage, milled metal and double-ferrule. These last can be used with lampshades too! Each lamp holder has a matching metal ceiling rose.























KBL27ALCR





































KBM4011VNTERP



























25930

25933

PL27MZVKIW



# Coloured metal E27 lamp holders

Add a bright