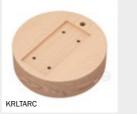

KSILICONROSLIM

D0301011S

KSILICONROSAZZ

D0301007R

Wood ceiling roses

KRL0110

KRL0324

KRSPGRI

Porcelain ceiling roses has a matching porcelain lamp holder.

KRL0124

KRL0230

KRL0316

KRL0216

Specifically designed for our rope cables and offered in three basic colours, they are extremely versatile: natural wood can be painted or polished as desired. Each ceiling rose has a matching wooden lamp holder.