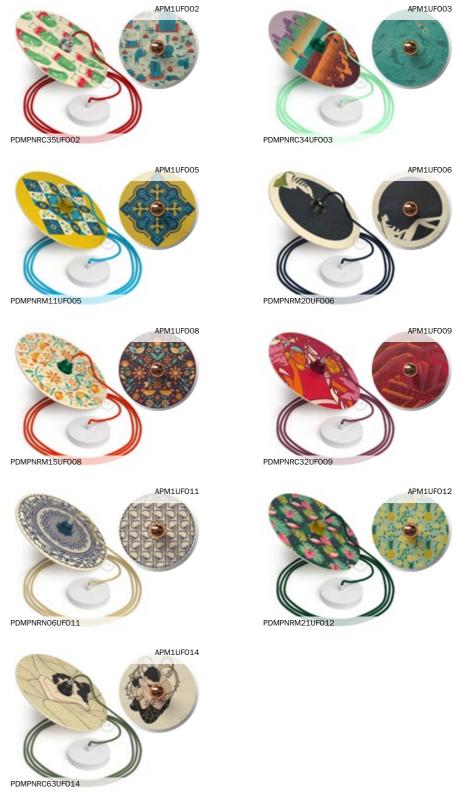

# UFO UNCONVENTIONAL FLYING OBJECT

#### The project

We selected 14 famous & promising emerging artists, we chose two of their most representative artworks and we lit them up: this is how the UFO collection - Unconventional Flying Objects was born. 14 double-faced wooden disks, processed and printed in Italy, ready to become a wall or a suspension lamp. Well, actually two: both sides of the disk are illustrated with different designs! Men and women, cactus and pineapples, mandala and azulejos, ice cream and cupcakes, and not to forget fish, dogs and flamingoes: A surprising variety of subjects and colours that create playful, romantic or surreal atmospheres.

LPWUF009

Pistrice

Carolina Zuniga

UFO Suspended and wall lamps

UFO, when equipped with the right accessories can be easily turned into flying suspension light or a wall lamp: Special attention has been given to the colours of cables and lamp holders chosen to ensure the best aesthetic result. We recommend you to pair UFO wall lamps with a small Half Sphere bulb that won't cover the illustration, only illuminate it without dazzling the observer.