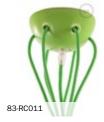

# **READY TO USE - MULTIPLE PENDANTS**

Why have one chandelier when you can have many? Spider is a cascade of coloured cables and light bulbs, ready to uniformly and strategically illuminate any environment.

Metal Spider

Metal Spider is Creative-Cables signature multiple pendant and is one of our most beloved products. Can't find what you're looking for? Just contact us and we'll do our best to help you create your special design.

# Personalise your metal Spider

Ceramic Spider

Ceramic Spider is a classic alternative to metal spider and employs our made in Italy hand painted rosettes. Can't find what you're looking for? Just contact us and we'll do our best to help you create your special design.