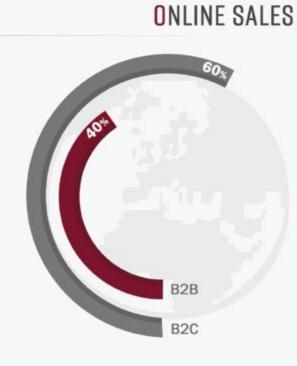

NG OBJECT                    | 88       |
| MINI-UFO COLLECTION "READING BALLSH"T"              | 90       |
|                                                     | 50       |
| OFF-THE-SHELF PRODUCTS                              |          |
| Eco-friendly leather suitcase<br>Shop Corners       | 91<br>91 |
| CREATIVE-CABLES                                     |          |
| Reasons to become a B2B partner                     | 93       |
| About us                                            | 94       |
| Creative-Cables flagship stores                     | 95       |
| Some ideas for you                                  | 96       |
| Be Creative                                         | 97       |
|                                                     |          |



# **TURNOVER**





# **CREATIVE-CABLES WORLDWIDE**



# **ONLINE ITEMS**





# LIGHTING CABLES

More than 150 colours, patterns, textures and surface effects for different uses, tastes or design. Choose among the offered styles (round, twisted, nautical, large section or flat) what best suits your lighting project: they are incredibly flexible, because we use high quality PVC to avoid bulges or wrinkles.

All of our lighting cables are IM-HAR certified, the highest quality standard in Europe. Every single product is designed and Made in Italy.

## Round rayon cables

Rayon cables have a bright solid finish, which is elegant yet informal. Shiny as silk, they can bring colour wherever needed.

## Specifications:

H03VV 300/300V 2x0,75 o 3x0,75 Flex Round Cable DOUBLE INSULATION under textile braid CEI 20-20