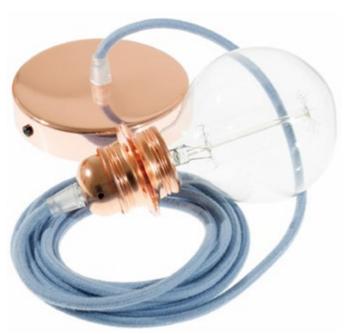

# READY TO USE - SINGLE PENDANT SETS

Put together a cable, a rosette and a lamp holder and you'll have yourself a single pendant set. More than 10.000 possible combinations!

Metal pendant set

A simple and essential suspended light solution that can be personally configured by following some simple steps. Can't find what you're looking for? Just contact us and we'll do our best to help you create your special design.

# Personalise your metal pendant set

Choose between the ready-made pendant or the DIY kit

63