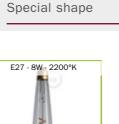

AL010

E27 - 6W - 2700°K

Silhouette

SEG50125

SEG50159

CBL700166

E27 - 7.5W - 2700°K

CBL700108