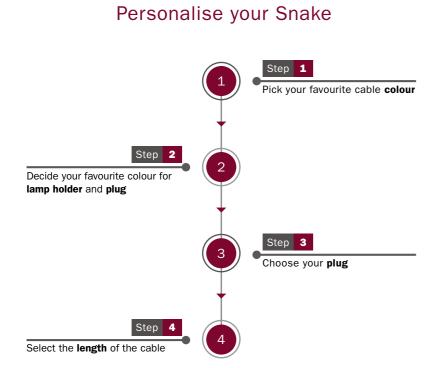

#### Snake

A multi-purpose lamp that can simply be plugged into a socket: you can wrap it around the upright of a bookcase, on the handrail of a ladder, a kitchen rack, or you can simply hang it using a hook or a decentralizer. Can't find what you're looking for? Just contact us and we'll do our best to help you create your special design.

Step 2

Decide your favourite colour for

Select the length of the cable

lamp holder and plug

# Personalise your Snake for lampshades

Step 3 Choose your plug

73