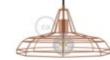

# READY TO USE - CEILING AND WALL LIGHTS

A spotlight can have its own personality and be coordinated with the other lamps of the room: just choose the right material and style!

Flush metal lights

Metal Fermaluce is the wall version of Posaluce: it is available in various finishes and shapes. It can be adjusted and equipped with a fabric or naked lampshade.