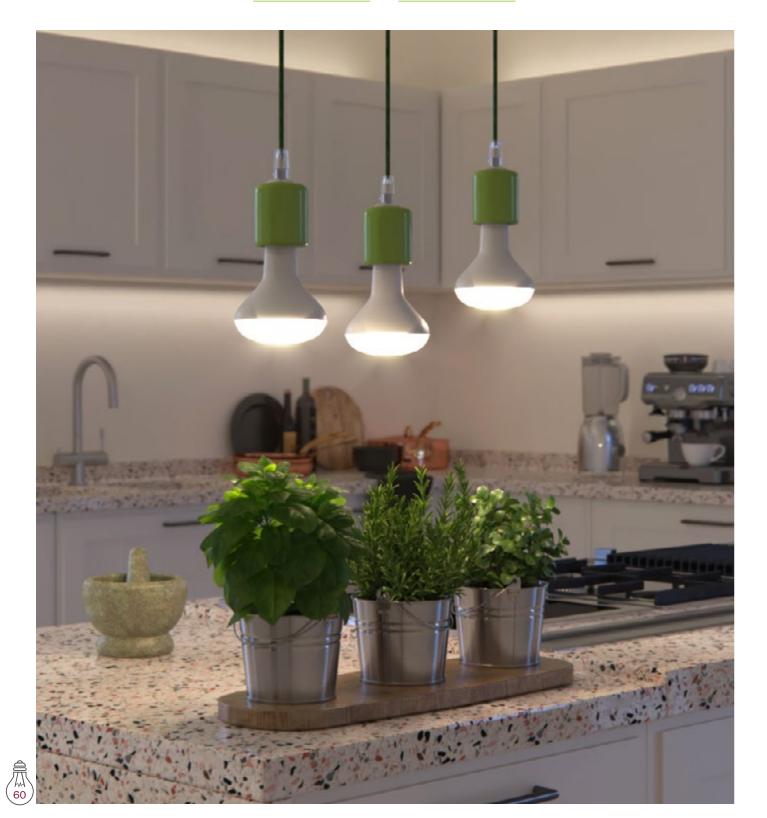

# Lamps for plants

These LED lamps help us to maintain healthy flowers and green plants in apartments or greenhouses.

Tattoo Lamps®

The LED lamps of the Tattoo Lamp<sup>®</sup> line undergo a special treatment that makes them frosted and therefore possible to be decorated.