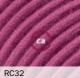

## Round rayon cables

Rayon cables have a bright solid finish, which is elegant yet informal. Shiny as silk, they can bring colour wherever needed.

## Specifications:

H03VV 300/300V 2x0,75 o 3x0,75 Flex Round Cable DOUBLE INSULATION under textile braid CEI 20-20 CEI 20-35 RoHS Diameter: 6,2 mm 2x0,75 or 6,6 mm 3x0,75 This product complies with all Italian and European safety regulations