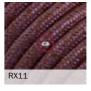

et informal. Shiny as silk, they can bring colour wherever needed.

## Specifications:

H03VV 300/300V 2x0,75 o 3x0,75 Flex Round Cable DOUBLE INSULATION under textile braid CEI 20-20 CEI 20-35 RoHS Diameter: 6,2 mm 2x0,75 or 6,6 mm 3x0,75 This product complies with all Italian and European safety regulations









# Round cotton cables

Cotton cables have pastel colours and warm tones. Cotton has a natural look and matches cozy and minimal environments. Ideal for those who prefer a "raw" feeling.

## Specifications:

H03VV 300/300V 2x0,75 o 3x0,75 Flex Round Cable DOUBLE INSULATION under fabric braid CEI 20-20 CEI 20-35 RoHS Diameter: 6,2mm 2x0,75 or 6,6mm 3x0,75 This product is in compliance with all Italian and European safety regulations



RP25

















RX05



































## Round metal cables

A copper layer partially covers a black electrical flex, for an incredibly shiny effect. We love it for that special industrial yet very chic touch.



Specifications: H03VV 300/300V 3x0,75 Flex Round Cable DOUBLE INSULATION under metal braid CEI 20-20 CEI 20-35 RoHS Diameter: 6,6 mm 3x0,75 This product is in compliance with all Italian and European safety regulations





## Round linen cables

Linen brings warmth and coziness to any room: it perfectly matches furniture in natural materials such as wood and earth colours. You will love its unmistakable "coarse" touch.

Specifications:

H03VV 300/300V 2x0,75 o 3x0,75 Flex Round Cable DOUBLE INSULATION under textile braid CEI 20-20 CEI 20-35 RoHS Diameter: 6,2mm 2x0,75 or 6,6mm 3x0,75 This product