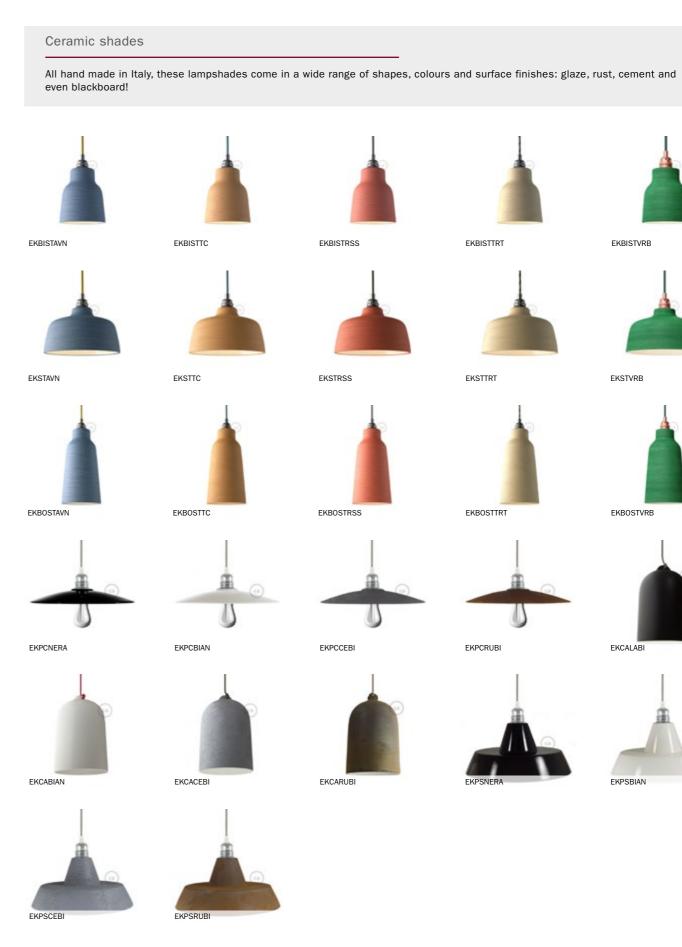

# **C**OMPONENTS - **F**RAMES AND LAMPSHADES

Frames and lampshades will enhance and personalize your installation: metal, silicone, ceramic, fabric, cement, fibre. These are just some of the available option!

PAM09VBL

PAM10VNL

EKSTTRT

EKBOSTTRT

EKPCRUBI

EKBISTVRB

EKSTVRB

EKBOSTVRB