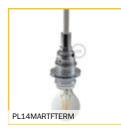

# Thermoplastic and bakelite lamp holders

We recommend bakelite lamp holders to all fans of the vintage look and plastic if you need a neutral colour or just a simple design. Available with E24 or E27 fitting, also for lampshades if needed. Some versions include a switch or a pull cord switch. All products are sold individually or in bulk boxes (100, 500 or 1000 pieces).

PL14PNLI

PL14PNTF

PL27PNLI

PL27PNTF

瓜 36

PL14BBLI

PL14BBTF

PL27BBTF

PL14BOTF

PL14BOTF

PL27BOLI

Note: All products are available singularly or in packs of 100 It is possible to buy packs of 500 or 1000 on our B2B site