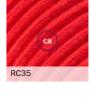

## Round rayon cables

Rayon cables have a bright solid finish, which is elegant yet informal. Shiny as silk, they can bring colour wherever needed.

## Specifications:

H03VV 300/300V 2x0,75 o 3x0,75 Flex Round Cable DOUBLE INSULATION under textile braid CEI 20-20 CEI 20-35 RoHS Diameter: 6,2 mm 2x0,75 or 6,6 mm 3x0,75 This product complies with all Italian and European safety regulations