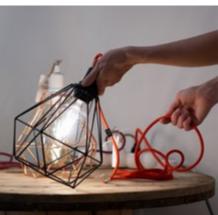

# Naked lampshades and light bulb cages

Naked lampshades and cages are a wide range of lampshades with a very essential design: their common feature is that they only partially shield the light bulb which remains visible.