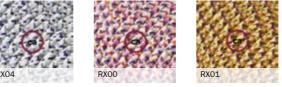

## Round rayon cables

Rayon cables have a bright solid finish, which is elegant yet informal. Shiny as silk, they can bring colour wherever needed.

## Specifications:

H03VV 300/300V 2x0,75 o 3x0,75 Flex Round Cable DOUBLE INSULATION under textile braid CEI 20-20 CEI 20-35 RoHS Diameter: 6,2 mm 2x0,75 or 6,6 mm 3x0,75 This product complies with all Italian and European safety regulations