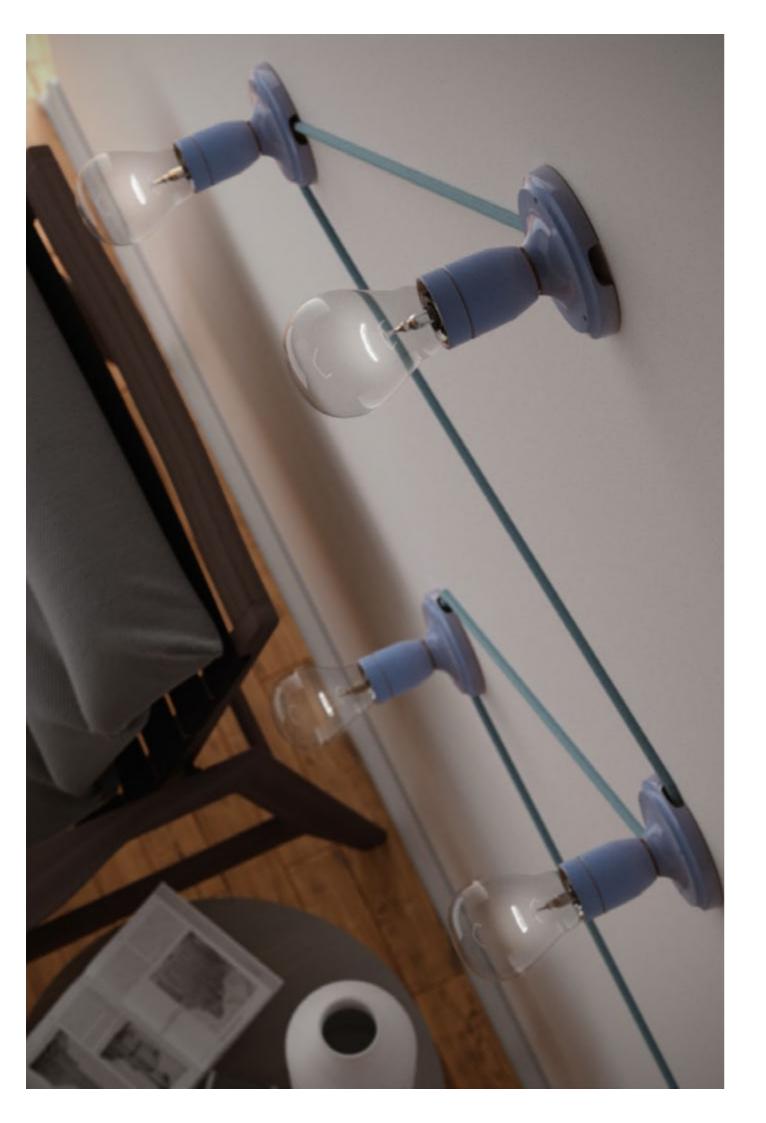

# READY TO USE - CEILING AND WALL LIGHTS

A spotlight can have its own personality and be coordinated with the other lamps of the room: just choose the right material and style!

Flush metal lights

Metal Fermaluce is the wall version of Posaluce: it is available in various finishes and shapes. It can be adjusted and equipped with a fabric or naked lampshade.

APM1BR

APM3VBTECEL

APM3VNTECEL

APM3VNTEGIV

APM3RACAMAR

APM1RA

APM3VBTEBOR

APM3VNTEBOR

APM3CRTENER

**APM3GOTENER** 

APM3CRELPIN

APM3GOLIBIA

**APM3BRTEBOR** 

APM2RATBS1RA

**APM3BRCIARA** 

APM2GOTBS1GO

APM2RATBS1RAPMRATF

**APM3BRLIBIA** 

APM3BRCAMAR

APM2VNTBS1BR

APM2CRTBS1CR

APP2RSTBS1CR

APP2NETBS1BRPAM13VN0

APP2BITBS1CRPBBTF

APP2NETBS1BRPBNTF