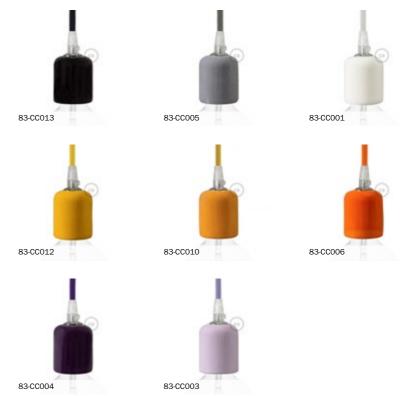

# Silicone E27 lamp holders

has a matching silicone ceiling rose.

KSILICONLAMPVIO

KSILICONLAMPCOF

# Silicone lamp holders are resistant, colourful and easy to install. Last but not least, they have a very attractive price! Each lamp holder

KSILICONLAMPVER

KSILICONLAMPTUR

KSILICONLAMPLIM