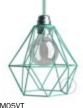

# Naked lampshades and light bulb cages

Naked lampshades and cages are a wide range of lampshades with a very essential design: their common feature is that they only partially shield the light bulb which remains visible.