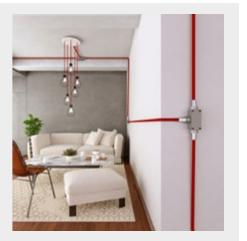

# **C**REATIVE-TUBES

Creative-Tubes is not just a fabric covered conduit: two iron filaments run through its body, allowing Creative-Tube to maintain a desired shape when bent in place. Creative-Tubes do not need elbow or sheath fittings because it is possible to bend it by hand and adjust its "route" when needed. Check also the designated accessories, from threaded terminals to tube clips to shape up your lighting installation. All of our Creative-Tubes are IMQ-HAR certified, the highest quality standard in Europe. Every single product is designed and Made in Italy. The internal material of the Creative Tube complies with CEI-EN 61386-1 + EN 61386-22 Classification 3321

See page 50 to complete your Installation