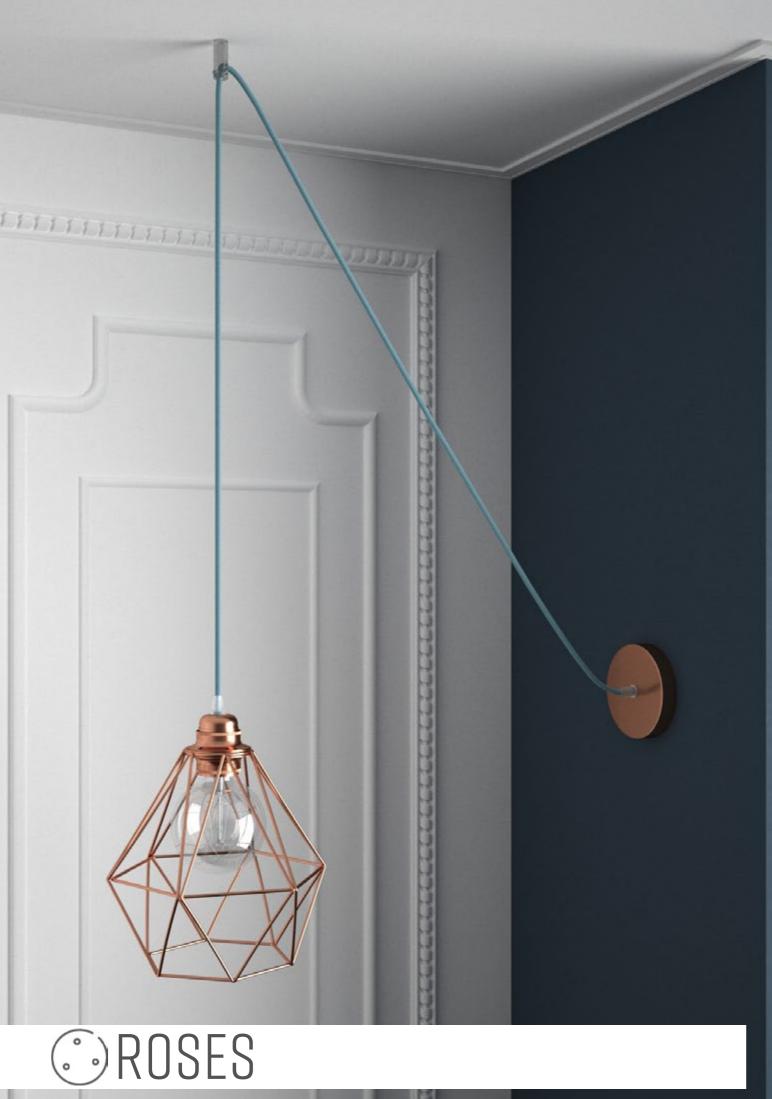

# ROPE CABLES

Covered with soft flock and raw jute in order to increase their diameters, cables can become a nautical rope with various thicknesses, colours and finishes. Inspired to the maritime style, they can create a totally unexpected suspension lamp. All of our rope cables are IM-HAR certified, the highest quality standard in Europe Every single product is designed and Made in Italy.

# Rope cables

The electrical cable becomes electrical cord. The double covered electrical cables are covered with soft flocked and raw jute in order to reach a 16 mm diameter. You can use XL electrical cord covered in raw jute to match our new natural wood roses and lamp holders in order to create suspension lamps of great effect. 100% Made in Italy. The cable is sold by the meter, multiple orders will be delivered in one piece up to a maximum of 20 meters in length.