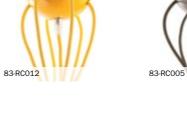

# **READY TO USE - MULTIPLE PENDANTS**

Why have one chandelier when you can have many? Spider is a cascade of coloured cables and light bulbs, ready to uniformly and strategically illuminate any environment.

Metal Spider

Metal Spider is Creative-Cables signature multiple pendant and is one of our most beloved products. Can't find what you're looking for? Just contact us and we'll do our best to help you create your special design.

# Personalise your metal Spider

Ceramic Spider

Ceramic Spider is a classic alternative to metal spider and employs our made in Italy hand painted rosettes. Can't find what you're looking for? Just contact us and we'll do our best to help you create your special design.