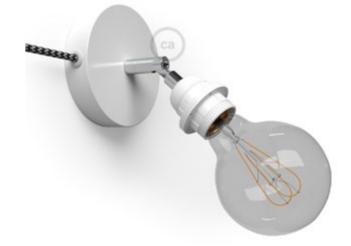

# **C**OMPONENTS - LAMP HOLDERS

A lamp holder is an essential accessory for any design lamp. We offer a wide range of shapes, sizes and materials that will easily match any living or working environment. Lamp Holders can match or contrast the ceiling roses: it's up to you! All our lamp holders are IMQ-ENEC certified, the highest quality standard in Europe

Metal lamp holders

Our best-selling lamp holders, offered in six different finishes and different styles: metal, vintage, milled metal and double-ferrule. These last can be used with lampshades too! Each lamp holder has a matching metal ceiling rose.