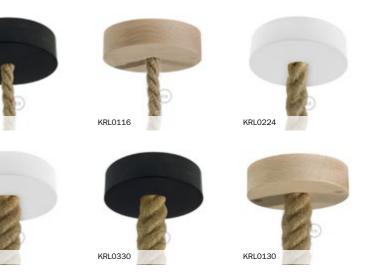

Porcelain ceiling roses has a matching porcelain lamp holder.

KRL0124

KRL0230

KRL0316

KRL0216

Specifically designed for our rope cables and offered in three basic colours, they are extremely versatile: natural wood can be painted or polished as desired. Each ceiling rose has a matching wooden lamp holder.

## Specifically designed for our rope cables and offered in three basic colours, they are extremely versatile: natural wood can be painted or polished as desired. Each lamp holder has a matching wooden ceiling rose.