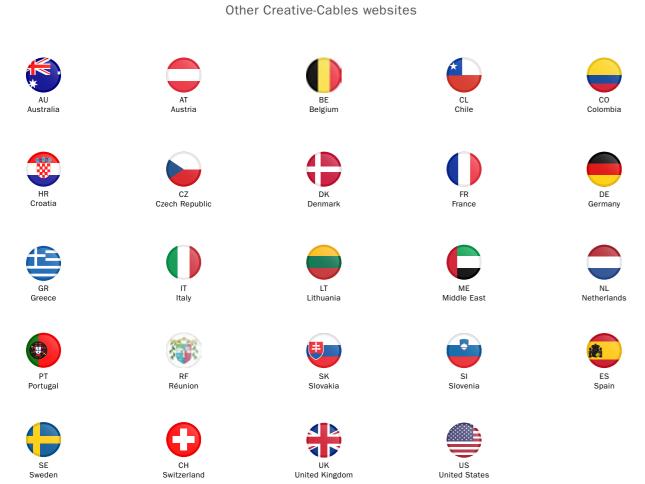

#### Creative-Cables around the world

Our network includes 24 national websites, but it keeps growing: from Italy to Northern Europe, from United States to Australia. Whenever possible, we choose to have:

- local warehouses in order to guarantee lower shipping rates
- local staff, to provide better and prompter customer service

During 2019 Creative-Cables will launch a number of new websites around the world to satisfy local customers, keep in touch!