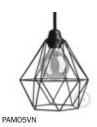

# Naked lampshades and light bulb cages

Naked lampshades and cages are a wide range of lampshades with a very essential design: their common feature is that they only partially shield the light bulb which remains visible.