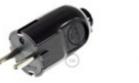

INTRFBB INTRFBT INTPEDT CH56035

Plugs and sockets

Our plugs and sockets are ideal for creating your table or floor lamp wiring on your own.

82501-E

80070-E

ST16A1BI

ST16A1NE

52 52