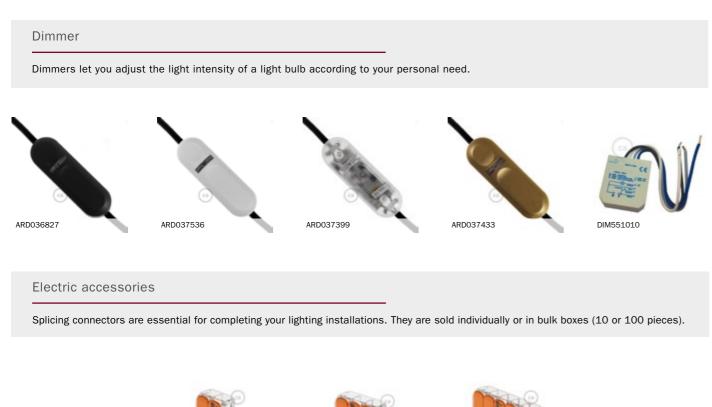

# COMPONENTS - ELECTRICITY

Every electrical accessory you can think of to create your own personal design: plugs, sockets, switches, dimmers, and much more. All certified to the strictest Italian and European safety standards.

INTRFBB INTRFBT INTPEDT CH56035

Plugs and sockets

Our plugs and sockets are ideal for creating your table or floor lamp wiring on your own.

82501-E

80070-E

ST16A1BI

ST16A1NE

52 52