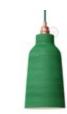

# READY TO USE - CEILING AND WALL LIGHTS

A spotlight can have its own personality and be coordinated with the other lamps of the room: just choose the right material and style!

Flush metal lights

Metal Fermaluce is the wall version of Posaluce: it is available in various finishes and shapes. It can be adjusted and equipped with a fabric or naked lampshade.

APM1BR

APM3VBTECEL

APM3VNTECEL

APM3VNTEGIV

APM3RACAMAR

APM1RA

APM3VBTEBOR

APM3VNTEBOR