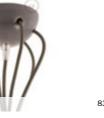

# **READY TO USE - MULTIPLE PENDANTS**

Why have one chandelier when you can have many? Spider is a cascade of coloured cables and light bulbs, ready to uniformly and strategically illuminate any environment.

Metal Spider

Metal Spider is Creative-Cables signature multiple pendant and is one of our most beloved products. Can't find what you're looking for? Just contact us and we'll do our best to help you create your special design.