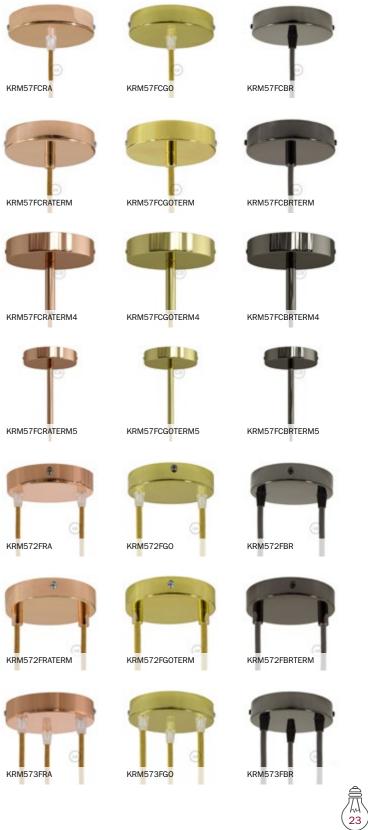

# COMPONENTS - CEILING ROSES

A ceiling rose is an essential accessory for any design lamp. We offer a wide range of shapes, sizes and materials that will easily match any home style.

# Metal ceiling roses

Among our best selling products, metal ceiling roses are available in 6 finishes. We created also the 2-3-4-5-7 hole versions to create multiple pendants: the side-holes roses can help design a totally customized wall or ceiling light fitting array. Cable clamps can be made from plastic or metal and have different lengths, for an even more personalised solutions.

KRM12FC2LVBTERP

KRM12FC2LVNTERP

Metal ceiling rose with side holes

Painted ceiling rose

These colourful and cup shaped Made in Italy ceiling roses will give that pop twist to your ceiling light.