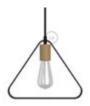

# Naked lampshades and light bulb cages

Naked lampshades and cages are a wide range of lampshades with a very essential design: their common feature is that they only partially shield the light bulb which remains visible.