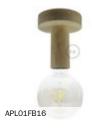

## Wooden flush lights

Discover the true Scandinavian soul of these wall lamps in natural wood: they can be painted or polished as desired.

84