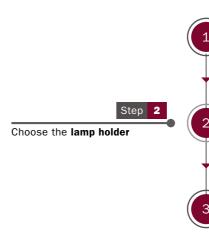

# READY TO USE - SINGLE PENDANT SETS

Put together a cable, a rosette and a lamp holder and you'll have yourself a single pendant set. More than 10.000 possible combinations!

Metal pendant set

A simple and essential suspended light solution that can be personally configured by following some simple steps. Can't find what you're looking for? Just contact us and we'll do our best to help you create your special design.

# Personalise your metal pendant set

Choose between the ready-made pendant or the DIY kit

63