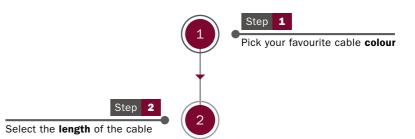

Step

Step 1

Pick your favourite **colour** from 10 models of rope cables and 3 wood finishes for lamp holders and ceiling roses

Select the length of the cable