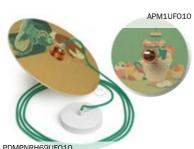

#### The project

We selected 14 famous & promising emerging artists, we chose two of their most representative artworks and we lit them up: this is how the UFO collection - Unconventional Flying Objects was born. 14 double-faced wooden disks, processed and printed in Italy, ready to become a wall or a suspension lamp. Well, actually two: both sides of the disk are illustrated with different designs! Men and women, cactus and pineapples, mandala and azulejos, ice cream and cupcakes, and not to forget fish, dogs and flamingoes: A surprising variety of subjects and colours that create playful, romantic or surreal atmospheres.

LPWUF009

Pistrice

Carolina Zuniga

UFO Suspended and wall lamps

UFO, when equipped with the right accessories can be easily turned into flying suspension light or a wall lamp: Special attention has been given to the colours of cables and lamp holders chosen to ensure the best aesthetic result. We recommend you to pair UFO wall lamps with a small Half Sphere bulb that won't cover the illustration, only illuminate it without dazzling the observer.

APM1UF004