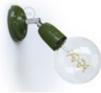

# READY TO USE - CEILING AND WALL LIGHTS

A spotlight can have its own personality and be coordinated with the other lamps of the room: just choose the right material and style!

Flush metal lights

Metal Fermaluce is the wall version of Posaluce: it is available in various finishes and shapes. It can be adjusted and equipped with a fabric or naked lampshade.