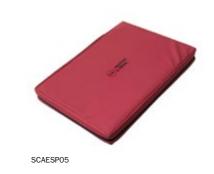

#### Eco-friendly leather suitcase

This eco-friendly leather suitcase was conceived for containing the hundreds of samples of various fabric cables available. A simple tool to display our vast range of colours and fabrics to your customers. It is personalised with an embroidered Creative-Cables logo, a double-sided zipper and a comfortable handle. Each sample is labeled and can be extracted from the case. It is a useful helper when it comes to sales & tenders, as well as an attractive piece to exhibit in your shop!