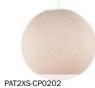

## Fibre lampshades

Spherical and semi-spherical lampshades in 2 diameters (25 cm and 36 cm) and 12 colours, compatible with any E27 lamp holder for lampshade. To create a single or multiple suspension lamp, just follow the instructions and choose the accessory that best suits you among the pendants, Spiders or Snakes.

PAT2XS-CP0210

PAT2M-CP0128

PAT2XS-CP1555

PAT2M-CP1590

PAT2XS-CP1553 PAT2M-CP1588

PAT2XS-CP0208 PAT2M-CP0126

PAT2XS-CP0192 PAT2M-CP0110

PAT2XS-CP0205