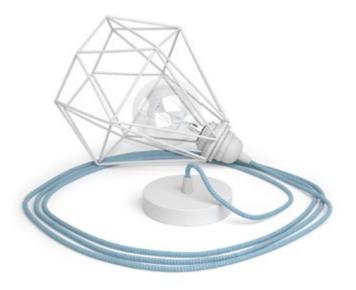

# Personalise your pendant for lampshades

CE 🗄 Ca PDM Ť luminaire is patible with bul 74/2012

Pendants with lampshades

If you prefer a complete package, we've made something just for you: our pendant lamps, preassembled with our coloured fabric cables and our geometric metal bulb cages. Can't find what you're looking for? Just contact us and we'll do our best to help you create your special design.

# Personalise your pendant with lampshade

66 66

Pick your favorite naked lampshade shape

Select the length of the cable

Step 3