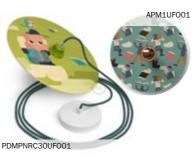

#### The project

We selected 14 famous & promising emerging artists, we chose two of their most representative artworks and we lit them up: this is how the UFO collection - Unconventional Flying Objects was born. 14 double-faced wooden disks, processed and printed in Italy, ready to become a wall or a suspension lamp. Well, actually two: both sides of the disk are illustrated with different designs! Men and women, cactus and pineapples, mandala and azulejos, ice cream and cupcakes, and not to forget fish, dogs and flamingoes: A surprising variety of subjects and colours that create playful, romantic or surreal atmospheres.

LPWUF006 Chiara Fucà

LPWUF011

Gianfranco Setzu

LPWUF002 Marco Bonatt

LPWUF007

G. Quagli ODD

PDMPNRC43UF004

LPWUF012 Annachiara Zaminato

LPWUF009

Pistrice

Carolina Zuniga

UFO Suspended and wall lamps

UFO, when equipped with the right accessories can be easily turned into flying suspension light or a wall lamp: Special attention has been given to the colours of cables and lamp holders chosen to ensure the best aesthetic result. We recommend you to pair UFO wall lamps with a small Half Sphere bulb that won't cover the illustration, only illuminate it without dazzling the observer.

APM1UF004