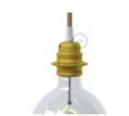

# Wood E27 lamp holders

## Specifically designed for our rope cables and offered in three basic colours, they are extremely versatile: natural wood can be painted or polished as desired. Each lamp holder has a matching wooden ceiling rose.

KBL0330

KBL0124

KPLPE14AZZ