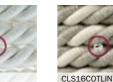

# Round cotton cables

Cotton cables have pastel colours and warm tones. Cotton has a natural look and matches cozy and minimal environments. Ideal for those who prefer a "raw" feeling.

## Specifications:

H03VV 300/300V 2x0,75 o 3x0,75 Flex Round Cable DOUBLE INSULATION under fabric braid CEI 20-20 CEI 20-35 RoHS Diameter: 6,2mm 2x0,75 or 6,6mm 3x0,75 This product is in compliance with all Italian and European safety regulations