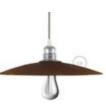

# READY TO USE - CEILING AND WALL LIGHTS

A spotlight can have its own personality and be coordinated with the other lamps of the room: just choose the right material and style!

Flush metal lights

Metal Fermaluce is the wall version of Posaluce: it is available in various finishes and shapes. It can be adjusted and equipped with a fabric or naked lampshade.