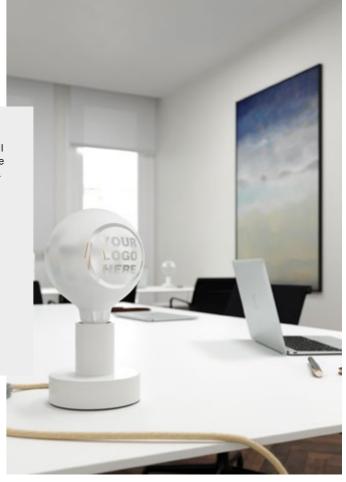

LEDHALFC

Custom Design LED Tattoo Lamp<sup>®</sup> can be personalized with a logo, a claim or a graphic element being part of your corporate identity: it will be an original distinctive element for your business, your point of sale or even a subtle feature for the architectural project you are creating. Write to us for further information!