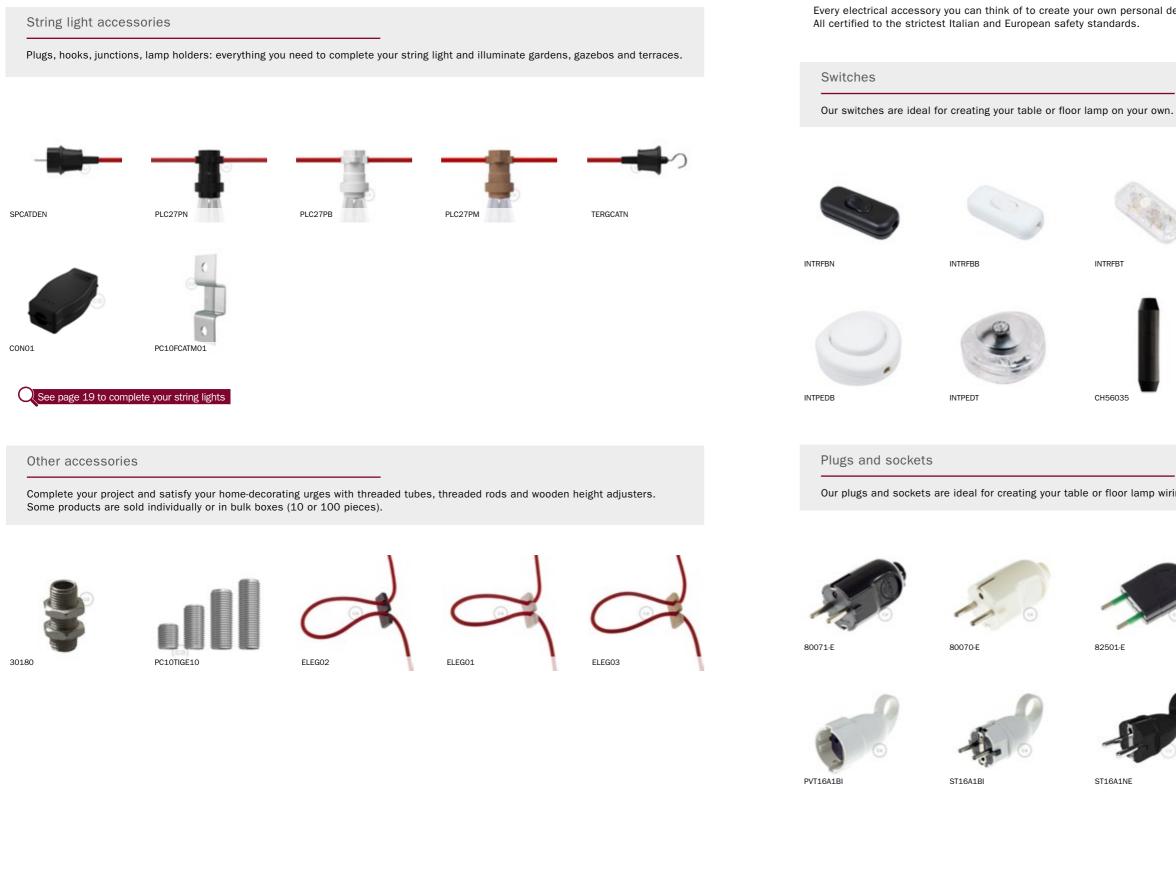

# **STRING LIGHT CABLES**

String lights are the customizable solution by Creative-Cables to illuminate gardens, gazebos and terraces. Choose from 14 colours and add the necessary accessories. All of our flat string light cables are IM-HAR certified, the highest quality standard in Europe.

Flat rayon cables