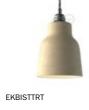

# READY TO USE - CEILING AND WALL LIGHTS

A spotlight can have its own personality and be coordinated with the other lamps of the room: just choose the right material and style!

Flush metal lights

Metal Fermaluce is the wall version of Posaluce: it is available in various finishes and shapes. It can be adjusted and equipped with a fabric or naked lampshade.