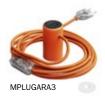

# READY TO USE - TABLE LAMPS

Extension cables

Make your cable longer, longer and even longer with Creative-Cables colourful extension cable. Can't find what you're looking for? Just contact us and we'll do our best to help you create your special design.

Personalise your extension cables

Posaluce is Creative-Cables signature table lamp, its minimal design has been developed to enhance light bulbs and colourful cables.

Metal Posaluce

Metal Posaluce is available in 6 different metal finishes and has two different purposes: it can be used as it is or it can be embellished with a lampshade. In this last case, select the double ferrule lamp holder.