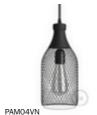

# Naked lampshades and light bulb cages

Naked lampshades and cages are a wide range of lampshades with a very essential design: their common feature is that they only partially shield the light bulb which remains visible.

PAM05VB

PAM03VN

KPAM17VBL

KPAM18VNONER

KPAM18VBLLEG

KPAM23VNO

KPAM19VNOBIA

KPAM19VNONER