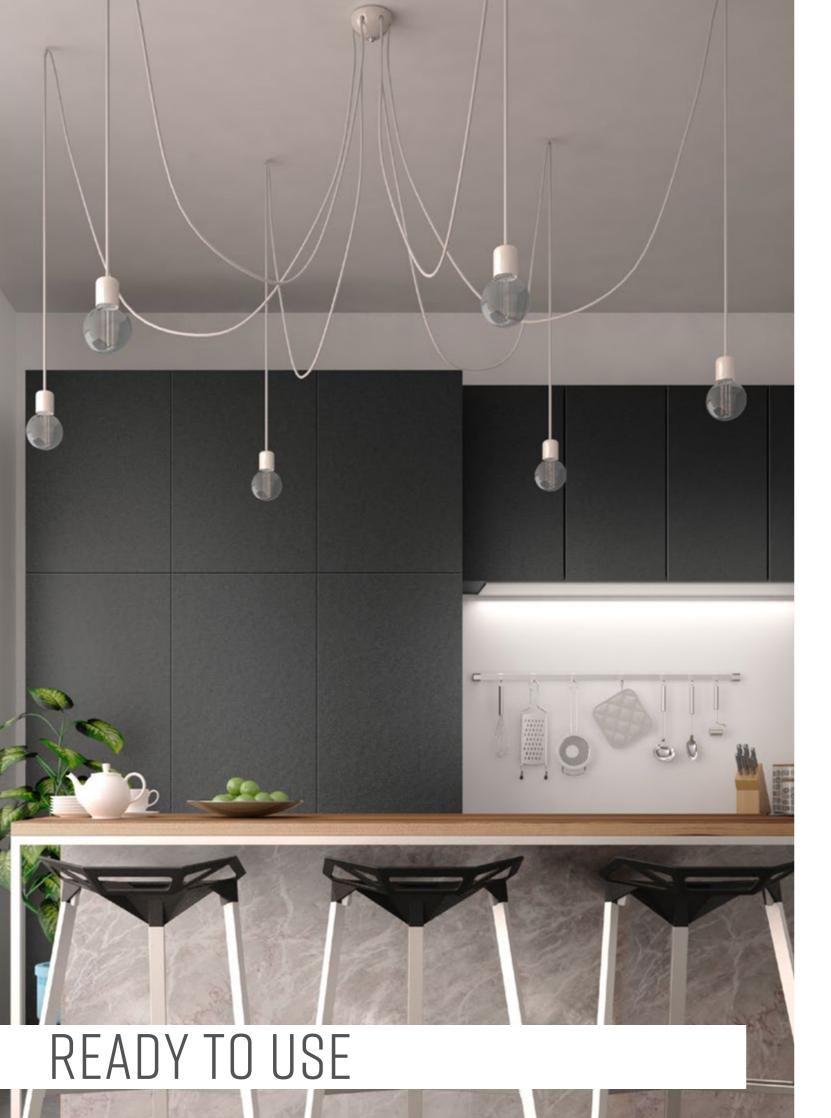

# **READY TO USE - MULTIPLE PENDANTS**

Why have one chandelier when you can have many? Spider is a cascade of coloured cables and light bulbs, ready to uniformly and strategically illuminate any environment.

Metal Spider

Metal Spider is Creative-Cables signature multiple pendant and is one of our most beloved products. Can't find what you're looking for? Just contact us and we'll do our best to help you create your special design.