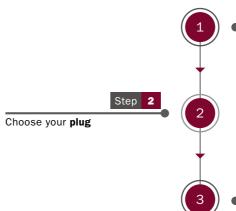

# Personalise your table lamp wiring kit

Floor lamp wiring kit

A cost effective and simple solution to bring new life into your existing floor lamps. Can't find what you're looking for? Just contact us and we'll do our best to help you create your special design.

Step 2

Decide your favourite colour for

Select the length of the cable

lamp holder and plug

# Personalise your Snake for lampshades

Step 3 Choose your plug

73