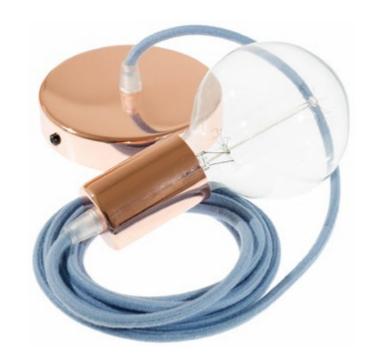

# READY TO USE - SINGLE PENDANT SETS

Put together a cable, a rosette and a lamp holder and you'll have yourself a single pendant set. More than 10.000 possible combinations!

Metal pendant set

A simple and essential suspended light solution that can be personally configured by following some simple steps. Can't find what you're looking for? Just contact us and we'll do our best to help you create your special design.