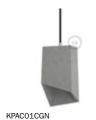

PAM11VNL

PAM10VBL

PAM10VVL

KPAC02CGN

A neutral grey colour, linear shapes and a special rough surface: due to the nature of cement, every lampshade is unique!

KPAC03CGN

Cement shades

KPAS01LIM