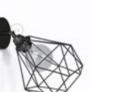

# READY TO USE - CEILING AND WALL LIGHTS

A spotlight can have its own personality and be coordinated with the other lamps of the room: just choose the right material and style!

Flush metal lights

Metal Fermaluce is the wall version of Posaluce: it is available in various finishes and shapes. It can be adjusted and equipped with a fabric or naked lampshade.

APM1BR

APM3VBTECEL

APM3VNTECEL

APM3VNTEGIV

APM3RACAMAR

APM1RA

APM3VBTEBOR

APM3VNTEBOR

APM3CRTENER

**APM3GOTENER** 

APM3CRELPIN

APM3GOLIBIA

**APM3BRTEBOR** 

APM2RATBS1RA

**APM3BRCIARA** 

APM2GOTBS1GO

APM2RATBS1RAPMRATF

**APM3BRLIBIA** 

APM3BRCAMAR

APM2VNTBS1BR

APM2CRTBS1CR

APP2RSTBS1CR

APP2NETBS1BRPAM13VN0

APP2BITBS1CRPBBTF

# APM2GOTBS1GODGO

APM2CRTBS1CRPMARTF

APM2RATBS1RAGRA

APM2GOTBS1GOPMOTTF

APM2VBTBS1CR

APM2BRTBS1BR

APM2GOTBS1GOGGO

APM2BRTBS1BRGVN