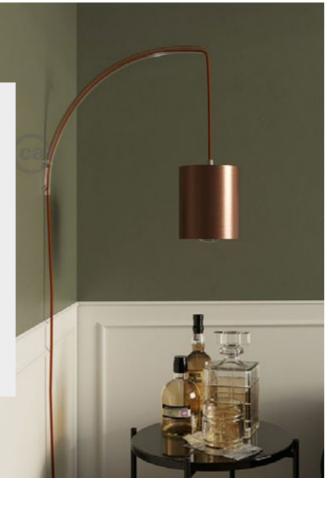

# Archet(To)

Archet(To) is Creative-Cables patented and Made in Italy solution to create a suspended lamp that can be hung onto a wall, even with a lampshade with a 70 cm maximum diameter and a 3,365 kg maximum weight: Archet(To) bends according to the weight it is bearing. it has a light structure in transparent polycarbonate and can be used with Snake, Snake for lampshades and SnakeBis.

To mount Archet(To) on a wall lightpoint, you may want to use the designated bases in natural and made-in-Italy wood. The bases can be polished or painted as desired.