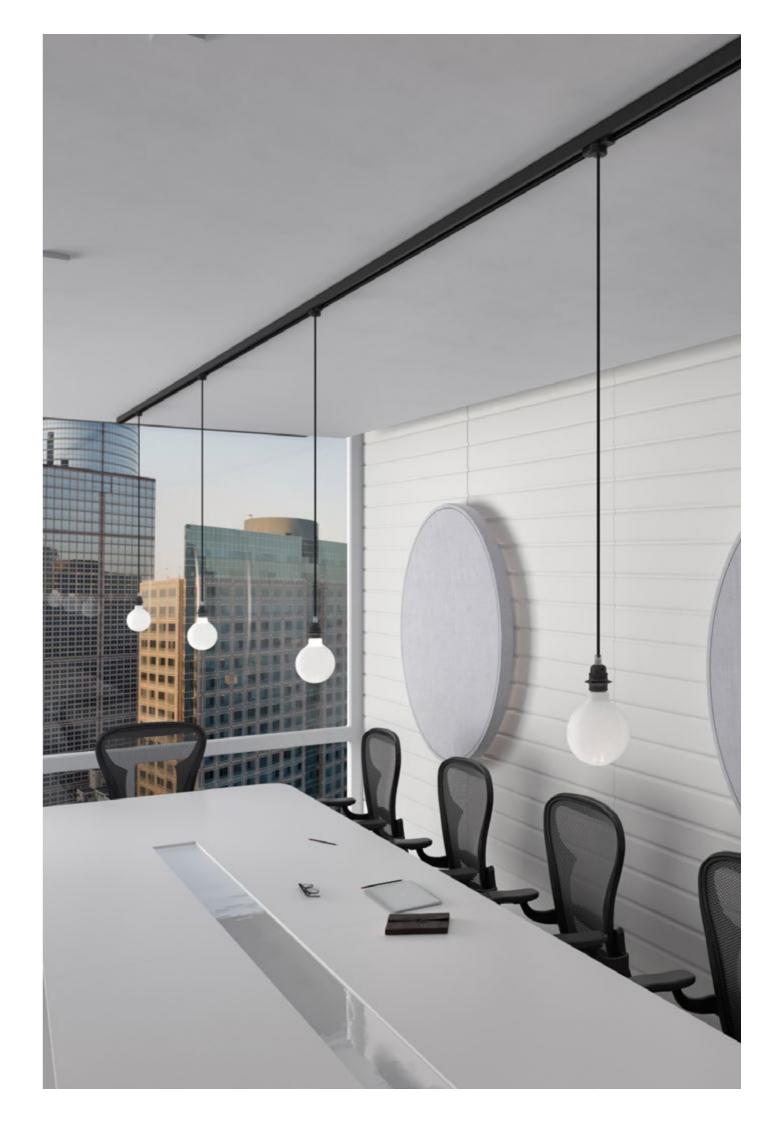

# Adaptors for tracks

Thanks to this multiadaptor you can enrich your electrified track with some suspended lights made with our fabric cables, that can be placed and mounted where desired.

KTRACB