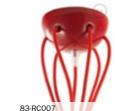

# **READY TO USE - MULTIPLE PENDANTS**

Why have one chandelier when you can have many? Spider is a cascade of coloured cables and light bulbs, ready to uniformly and strategically illuminate any environment.

Metal Spider

Metal Spider is Creative-Cables signature multiple pendant and is one of our most beloved products. Can't find what you're looking for? Just contact us and we'll do our best to help you create your special design.

# Personalise your metal Spider

Ceramic Spider

Ceramic Spider is a classic alternative to metal spider and employs our made in Italy hand painted rosettes. Can't find what you're looking for? Just contact us and we'll do our best to help you create your special design.