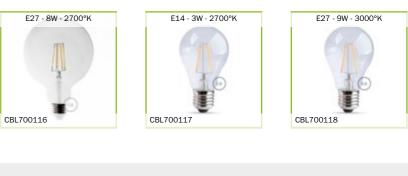

# BULBS

A selection of design and atmosphere: LED bulbs. The most beautiful shapes: candle, Edison, globe, tubular. Choose the perfect bulbs for your home.

XXL oversize light bulbs

Decorative LED bulbs

E27 - 5W - 2000°K