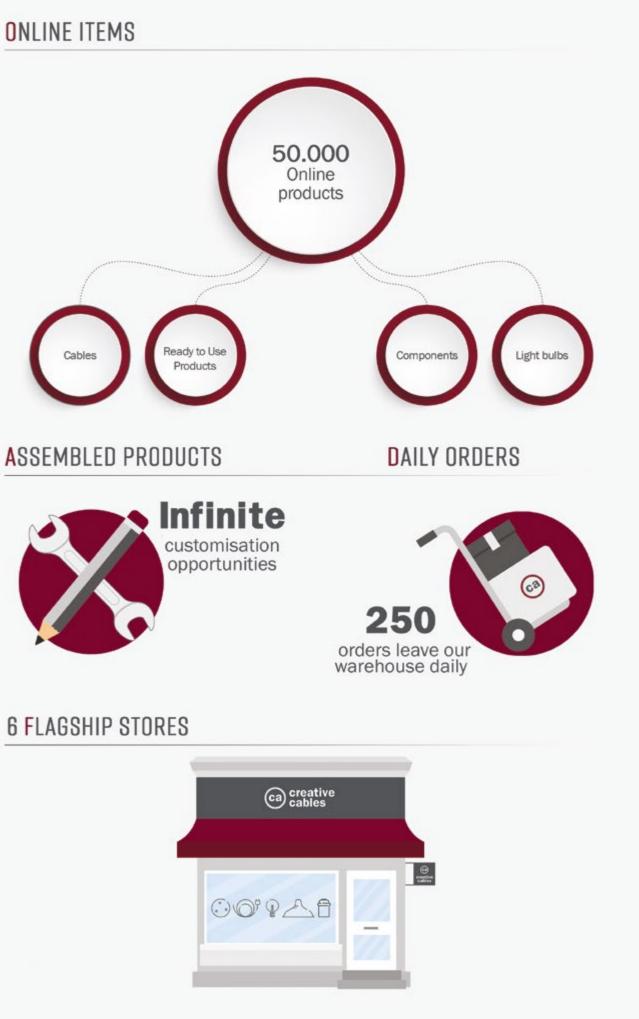

# **ONLINE ITEMS**

# **CREATIVE-CABLES**

Creative-Cables is the largest online store for textile cables, operating in over 20 countries all over the world. We offer a huge choice of Made in Italy and IMQ-HAR or UL certified fabric cables and accessories that, together with our light bulbs, can generate thousands and thousands of product combinations.

#### Creative-Cables around the world

Our network includes 24 national websites, but it keeps growing: from Italy to Northern Europe, from United States to Australia. Whenever possible, we choose to have:

- local warehouses in order to guarantee lower shipping rates
- local staff, to provide better and prompter customer service

During 2019 Creative-Cables will launch a number of new websites around the world to satisfy local customers, keep in touch!

Creative-Cables products are present in more than 20 countries. Besides our huge catalogue, we strive to offer:

- · a specialized customer service department and a team to develop customized proposals · a locally managed warehousing and logistics service
- flagship stores in relevant urban areas

## Creative-Cables Flagship Stores: Creativity becoming light!

After five years of online sales, success and much satisfactions that brought Creative-Cables to more than 20 countries around the world, we decided to take a turn to the "offline" world and bring our lights to the city streets.