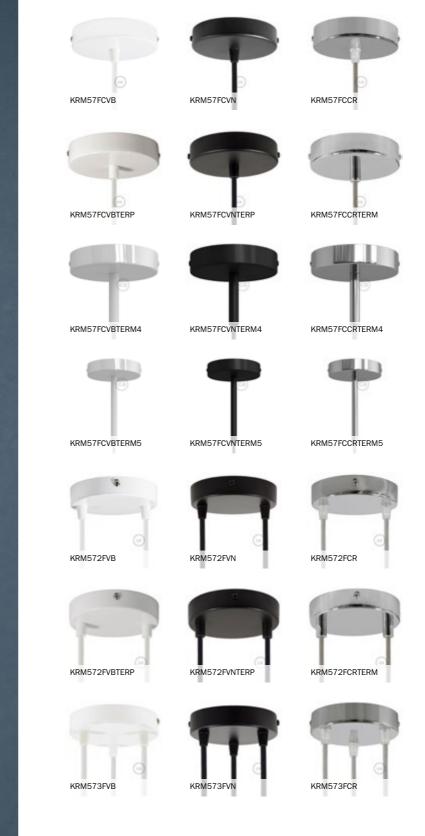

# COMPONENTS - CEILING ROSES

A ceiling rose is an essential accessory for any design lamp. We offer a wide range of shapes, sizes and materials that will easily match any home style.

# Metal ceiling roses

Among our best selling products, metal ceiling roses are available in 6 finishes. We created also the 2-3-4-5-7 hole versions to create multiple pendants: the side-holes roses can help design a totally customized wall or ceiling light fitting array. Cable clamps can be made from plastic or metal and have different lengths, for an even more personalised solutions.

KRM12FC2LVBTERP

KRM12FC2LVNTERP

Metal ceiling rose with side holes

Painted ceiling rose

These colourful and cup shaped Made in Italy ceiling roses will give that pop twist to your ceiling light.