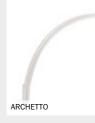

# Archet(To)

Archet(To) is Creative-Cables patented and Made in Italy solution to create a suspended lamp that can be hung onto a wall, even with a lampshade with a 70 cm maximum diameter and a 3,365 kg maximum weight: Archet(To) bends according to the weight it is bearing. it has a light structure in transparent polycarbonate and can be used with Snake, Snake for lampshades and SnakeBis.

To mount Archet(To) on a wall lightpoint, you may want to use the designated bases in natural and made-in-Italy wood. The bases can be polished or painted as desired.