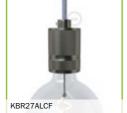

Metal lamp holders

Our best-selling lamp holders, offered in six different finishes and different styles: metal, vintage, milled metal and double-ferrule. These last can be used with lampshades too! Each lamp holder has a matching metal ceiling rose.