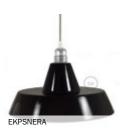

# READY TO USE - CEILING AND WALL LIGHTS

A spotlight can have its own personality and be coordinated with the other lamps of the room: just choose the right material and style!

Flush metal lights

Metal Fermaluce is the wall version of Posaluce: it is available in various finishes and shapes. It can be adjusted and equipped with a fabric or naked lampshade.

## Flush thermoplastic lights

Discrete, almost invisible, easy to install and durable: These flush lights are a great solution at a very reasonable price.

PI 27PNDF

PL27PBIE