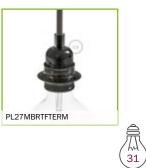

Metal lamp holders

Our best-selling lamp holders, offered in six different finishes and different styles: metal, vintage, milled metal and double-ferrule. These last can be used with lampshades too! Each lamp holder has a matching metal ceiling rose.

KBL27ALCR

KBM4011VNTERP

25930

25933

PL27MZVKIW