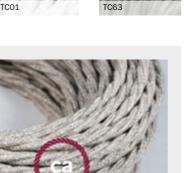

## Twisted cotton cables

Thanks to their special twisted texture, they look like braids: but believe us, they are real electric cables! Cotton has a natural look and matches cozy and minimal environments. Ideal for those who prefer a "raw" feeling.

### Specifications:

FRRTX 300/300V 2x0,75 o 3x0,75 Flex Visible Spiral Cable DOUBLE INSULATION (additional transparent sheath), braided woven cloth textile sleeve CEI 20-20 CEI 20-35 RoHS Diameter: 6,2 mm 2x0,75 or 6,6mm 3x0,75