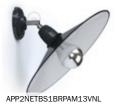

# READY TO USE - CEILING AND WALL LIGHTS

A spotlight can have its own personality and be coordinated with the other lamps of the room: just choose the right material and style!

Flush metal lights

Metal Fermaluce is the wall version of Posaluce: it is available in various finishes and shapes. It can be adjusted and equipped with a fabric or naked lampshade.

APM1BR

APM3VBTECEL

APM3VNTECEL

APM3VNTEGIV

APM3RACAMAR

APM1RA

APM3VBTEBOR

APM3VNTEBOR