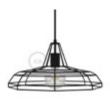

# Naked lampshades and light bulb cages

Naked lampshades and cages are a wide range of lampshades with a very essential design: their common feature is that they only partially shield the light bulb which remains visible.