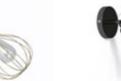

# Naked lampshades and light bulb cages

Naked lampshades and cages are a wide range of lampshades with a very essential design: their common feature is that they only partially shield the light bulb which remains visible.