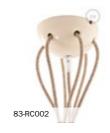

# **READY TO USE - MULTIPLE PENDANTS**

Why have one chandelier when you can have many? Spider is a cascade of coloured cables and light bulbs, ready to uniformly and strategically illuminate any environment.

Metal Spider

Metal Spider is Creative-Cables signature multiple pendant and is one of our most beloved products. Can't find what you're looking for? Just contact us and we'll do our best to help you create your special design.

# Personalise your metal Spider

Ceramic Spider

Ceramic Spider is a classic alternative to metal spider and employs our made in Italy hand painted rosettes. Can't find what you're looking for? Just contact us and we'll do our best to help you create your special design.