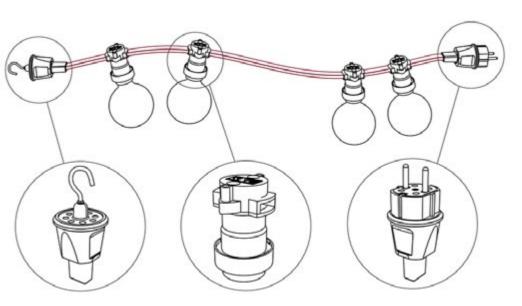

# **STRING LIGHT CABLES**

String lights are the customizable solution by Creative-Cables to illuminate gardens, gazebos and terraces. Choose from 14 colours and add the necessary accessories. All of our flat string light cables are IM-HAR certified, the highest quality standard in Europe.

Flat rayon cables

### Specifications:

Rectangular flat shaped 2x1,5 cable, 13,5x5,5 mm, compliant with EN 60228/ IEC 60228 regulation Electrolytic annealed copper conductor, class 5 in accordance with EN 60228/ IEC 60228 Cable specifications: H05RNH2-F Neoprene covered in rayon fabric Maximum cable length 25 m Nominal Voltage: 300/500 V Operating temperature: -40°C/+ 60°C No flame propagation: in accordance with EN 60332-1-2/IEC 60332-1 Referring Regulations: EN 50525-2-82 and IEC 60245