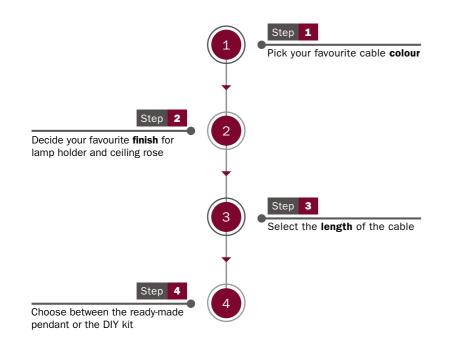

# Personalise your metal pendant set

Choose between the ready-made pendant or the DIY kit

63

# Personalise your wood pendant set

Decide the **diameter** of the hole in the ceiling rose and the lamp holder based on the thickness of the rope cable selected

Choose between the ready-made pendant or the DIY kit

Step

Step 1

Pick your favourite **colour** from 10 models of rope cables and 3 wood finishes for lamp holders and ceiling roses

Select the length of the cable

# Personalise your pendant with lampshade

66 66

Pick your favorite naked lampshade shape

Select the length of the cable

Step 3

# Personalise your ceramic Spider

Step 2 Choose the colour of the cable out of the available options

Cables

X

Pick your favorite naked lampshade shape

69

Step 1

Pick your favourite cable colour

Step 3 Choose the colour of the switch

and plug

Step 2

Decide your favourite colour for

Select the length of the cable

lamp holder and plug