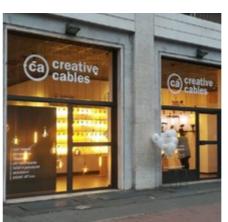

## Creative-Cables Flagship Stores: Creativity becoming light!

After five years of online sales, success and much satisfactions that brought Creative-Cables to more than 20 countries around the world, we decided to take a turn to the "offline" world and bring our lights to the city streets.

In our stores you can also find a space dedicated to the many designers that have chosen Creative-Cables' products to make their lamps exclusive: a unique occasion to be inspired by the work of some professional designers and to purchase their signature masterpieces. The first Creative-Cables Store opened in Turin, our hometown. It was followed by Alessandria, Treviso, Piacenza, Brescia and the first store out of Italy in Bruxelles, Belgium,