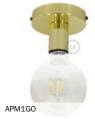

# READY TO USE - CEILING AND WALL LIGHTS

A spotlight can have its own personality and be coordinated with the other lamps of the room: just choose the right material and style!

Flush metal lights

Metal Fermaluce is the wall version of Posaluce: it is available in various finishes and shapes. It can be adjusted and equipped with a fabric or naked lampshade.

APM1BR

APM3VBTECEL

APM3VNTECEL

APM3VNTEGIV

APM3RACAMAR

APM1RA

APM3VBTEBOR

APM3VNTEBOR