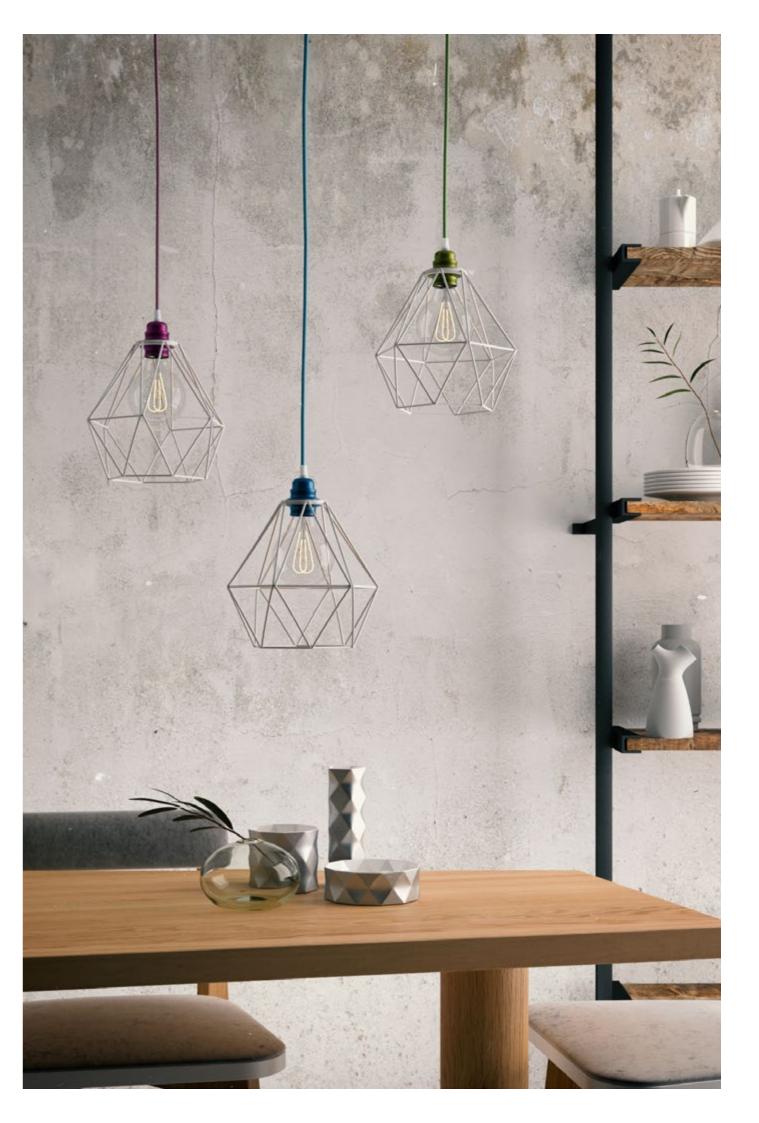

# Personalise your pendant for lampshades

CE 🗄 Ca PDM Ť luminaire is patible with bul 74/2012

Pendants with lampshades

If you prefer a complete package, we've made something just for you: our pendant lamps, preassembled with our coloured fabric cables and our geometric metal bulb cages. Can't find what you're looking for? Just contact us and we'll do our best to help you create your special design.

# Personalise your pendant with lampshade

66 66

Pick your favorite naked lampshade shape

Select the length of the cable

Step 3

# Naked lampshades and light bulb cages

Naked lampshades and cages are a wide range of lampshades with a very essential design: their common feature is that they only partially shield the light bulb which remains visible.