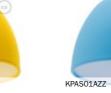

# Silicone ceiling roses

## Silicone ceiling roses are resistant, colourful and easy to install: you won't need to drill into your ceiling. Last but not least, they have a very attractive price! Each ceiling rose has a matching silicone lamp holder.