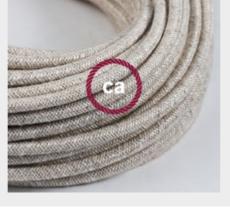

## Round linen cables

Linen brings warmth and coziness to any room: it perfectly matches furniture in natural materials such as wood and earth colours. You will love its unmistakable "coarse" touch.

Specifications:

H03VV 300/300V 2x0,75 o 3x0,75 Flex Round Cable DOUBLE INSULATION under textile braid CEI 20-20 CEI 20-35 RoHS Diameter: 6,2mm 2x0,75 or 6,6mm 3x0,75 This product is in compliance with all Italian and European safety regulations