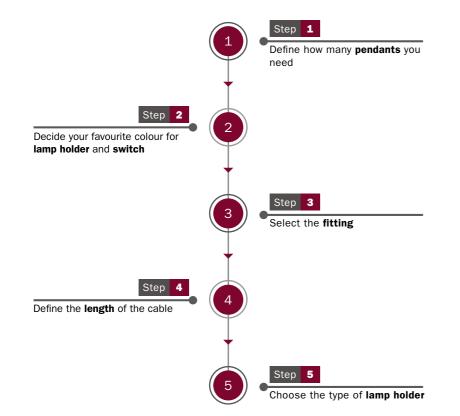

# Personalise your wood pendant set

Decide the **diameter** of the hole in the ceiling rose and the lamp holder based on the thickness of the rope cable selected

Choose between the ready-made pendant or the DIY kit

Step

Step 1

Pick your favourite **colour** from 10 models of rope cables and 3 wood finishes for lamp holders and ceiling roses

Select the length of the cable

# Pendants for lampshades

A simple and essential solution to be suspended on your ceiling, that can be configured by your self following some simple steps: just add a lampshade and you're done! Can't find what you're looking for? Just contact us and we'll do our best to help you create your special design.

# Personalise your pendant with lampshade

66 66

Pick your favorite naked lampshade shape

Select the length of the cable

Step 3

# Personalise your ceramic Spider

Step 2 Choose the colour of the cable out of the available options

Cables

X

Pick your favorite naked lampshade shape

69

Step 1

Pick your favourite cable colour

Step 3 Choose the colour of the switch

and plug

Step 2

Decide your favourite colour for

Select the length of the cable

lamp holder and plug

# Personalise your Snake for lampshades

Step 3 Choose your plug

73

Select the colour of the cable

# Personalise your metal Spostaluce

Step 3

Choose the colour of the cable