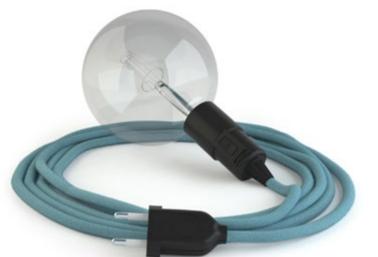

#### Snake

A multi-purpose lamp that can simply be plugged into a socket: you can wrap it around the upright of a bookcase, on the handrail of a ladder, a kitchen rack, or you can simply hang it using a hook or a decentralizer. Can't find what you're looking for? Just contact us and we'll do our best to help you create your special design.