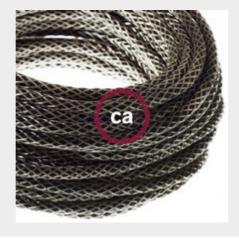

## Round metal cables

A copper layer partially covers a black electrical flex, for an incredibly shiny effect. We love it for that special industrial yet very chic touch.

Specifications: H03VV 300/300V 3x0,75 Flex Round Cable DOUBLE INSULATION under metal braid CEI 20-20 CEI 20-35 RoHS Diameter: 6,6 mm 3x0,75 This product is in compliance with all Italian and European safety regulations