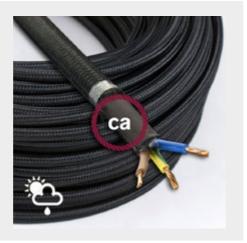

# LIGHTING CABLES

More than 150 colours, patterns, textures and surface effects for different uses, tastes or design. Choose among the offered styles (round, twisted, nautical, large section or flat) what best suits your lighting project: they are incredibly flexible, because we use high quality PVC to avoid bulges or wrinkles.

All of our lighting cables are IM-HAR certified, the highest quality standard in Europe. Every single product is designed and Made in Italy.