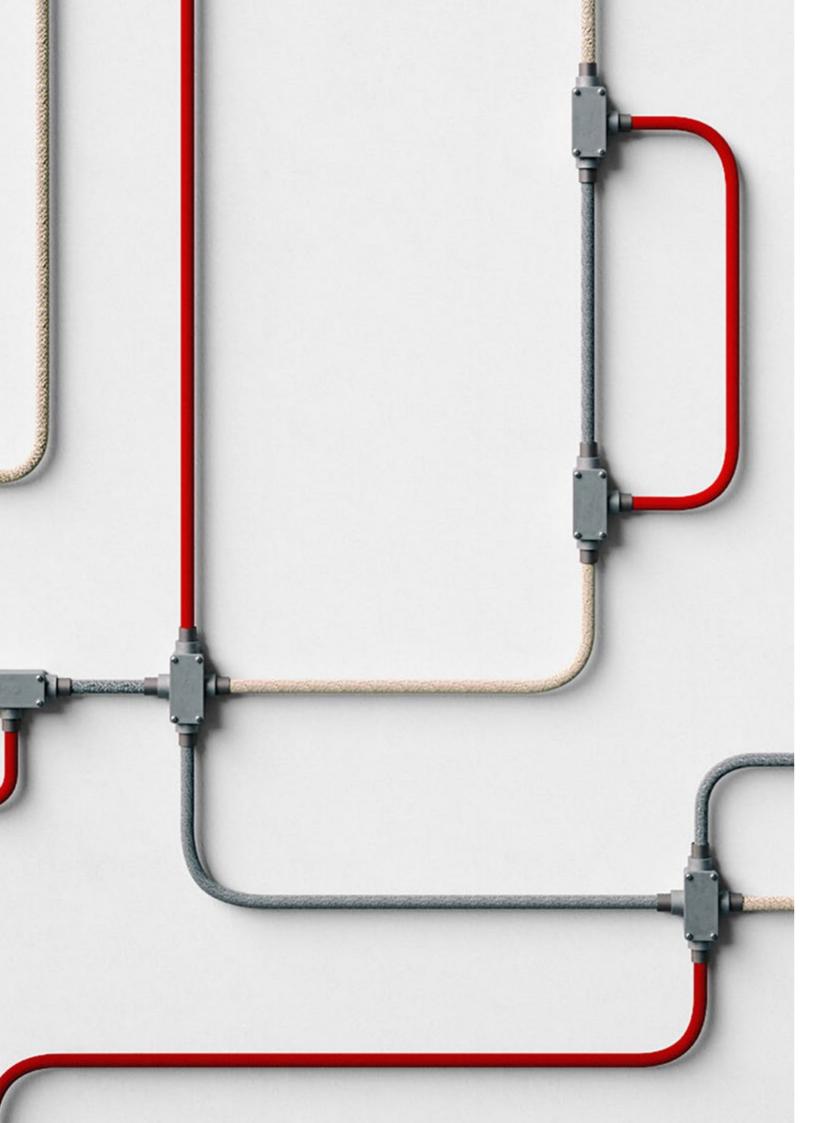

# COMPONENTS - CEILING ROSES

A ceiling rose is an essential accessory for any design lamp. We offer a wide range of shapes, sizes and materials that will easily match any home style.

# Metal ceiling roses

Among our best selling products, metal ceiling roses are available in 6 finishes. We created also the 2-3-4-5-7 hole versions to create multiple pendants: the side-holes roses can help design a totally customized wall or ceiling light fitting array. Cable clamps can be made from plastic or metal and have different lengths, for an even more personalised solutions.

KRM12FC2LVBTERP

KRM12FC2LVNTERP

Metal ceiling rose with side holes

Painted ceiling rose

These colourful and cup shaped Made in Italy ceiling roses will give that pop twist to your ceiling light.