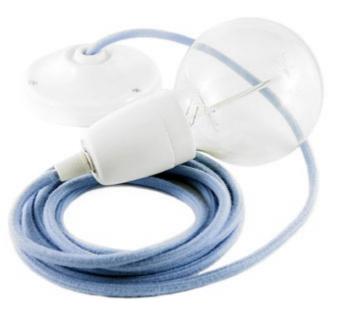

# Personalise your pendant for lampshades

CE 🗄 Ca PDM Ť luminaire is patible with bul 74/2012

Pendants with lampshades

If you prefer a complete package, we've made something just for you: our pendant lamps, preassembled with our coloured fabric cables and our geometric metal bulb cages. Can't find what you're looking for? Just contact us and we'll do our best to help you create your special design.

# Personalise your pendant with lampshade

66 66

Pick your favorite naked lampshade shape

Select the length of the cable

Step 3