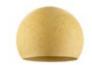

## Fibre lampshades

Spherical and semi-spherical lampshades in 2 diameters (25 cm and 36 cm) and 12 colours, compatible with any E27 lamp holder for lampshade. To create a single or multiple suspension lamp, just follow the instructions and choose the accessory that best suits you among the pendants, Spiders or Snakes.

Dome

PAT1XS-CP0953 PAT1M-CP0861

PAT1XS-CP0947 PAT1M-CP0855

PAT1XS-CP1612 PAT1M-CP1636

PAT1XS-CP0951 PAT1M-CP0859

PAT1XS-CP1614 PAT1M-CP1638

PAT1XS-CP0948 PAT1M-CP0856

PAT1XS-CP0938 PAT1M-CP0846