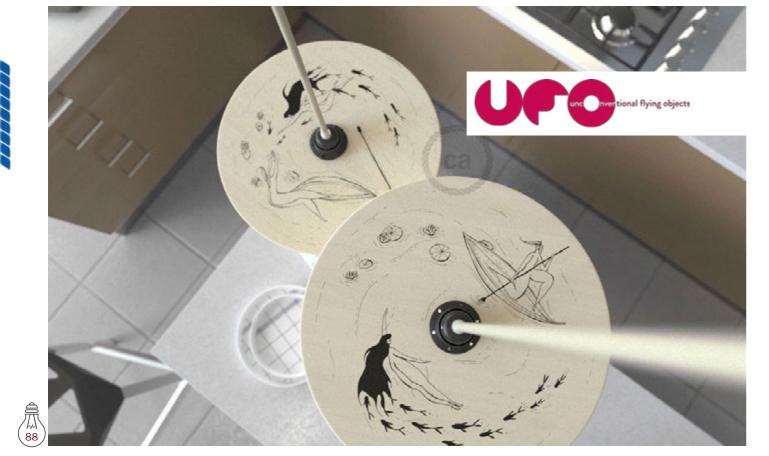

# UFO UNCONVENTIONAL FLYING OBJECT

#### The project

We selected 14 famous & promising emerging artists, we chose two of their most representative artworks and we lit them up: this is how the UFO collection - Unconventional Flying Objects was born. 14 double-faced wooden disks, processed and printed in Italy, ready to become a wall or a suspension lamp. Well, actually two: both sides of the disk are illustrated with different designs! Men and women, cactus and pineapples, mandala and azulejos, ice cream and cupcakes, and not to forget fish, dogs and flamingoes: A surprising variety of subjects and colours that create playful, romantic or surreal atmospheres.

LPWUF009

Pistrice

Carolina Zuniga

UFO Suspended and wall lamps

UFO, when equipped with the right accessories can be easily turned into flying suspension light or a wall lamp: Special attention has been given to the colours of cables and lamp holders chosen to ensure the best aesthetic result. We recommend you to pair UFO wall lamps with a small Half Sphere bulb that won't cover the illustration, only illuminate it without dazzling the observer.