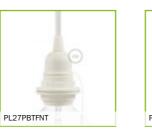

# Thermoplastic and bakelite lamp holders

We recommend bakelite lamp holders to all fans of the vintage look and plastic if you need a neutral colour or just a simple design. Available with E24 or E27 fitting, also for lampshades if needed. Some versions include a switch or a pull cord switch. All products are sold individually or in bulk boxes (100, 500 or 1000 pieces).

PL14PNLI

PL14PNTF

PL27PNLI

PL27PNTF

瓜 36

PL14BBLI

PL14BBTF

PL27BBTF

PL14BOTF

PL14BOTF

PL27BOLI

Note: All products are available singularly or in packs of 100 It is possible to buy packs of 500 or 1000 on our B2B site