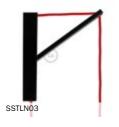

# Archet(To)

Archet(To) is Creative-Cables patented and Made in Italy solution to create a suspended lamp that can be hung onto a wall, even with a lampshade with a 70 cm maximum diameter and a 3,365 kg maximum weight: Archet(To) bends according to the weight it is bearing. it has a light structure in transparent polycarbonate and can be used with Snake, Snake for lampshades and SnakeBis.

To mount Archet(To) on a wall lightpoint, you may want to use the designated bases in natural and made-in-Italy wood. The bases can be polished or painted as desired.