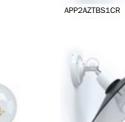

# READY TO USE - CEILING AND WALL LIGHTS

A spotlight can have its own personality and be coordinated with the other lamps of the room: just choose the right material and style!

Flush metal lights

Metal Fermaluce is the wall version of Posaluce: it is available in various finishes and shapes. It can be adjusted and equipped with a fabric or naked lampshade.

APM1BR

APM3VBTECEL

APM3VNTECEL

APM3VNTEGIV

APM3RACAMAR

APM1RA

APM3VBTEBOR

APM3VNTEBOR

APM3CRTENER

**APM3GOTENER** 

APM3CRELPIN

APM3GOLIBIA

**APM3BRTEBOR** 

APM2RATBS1RA

**APM3BRCIARA** 

APM2GOTBS1GO

APM2RATBS1RAPMRATF

**APM3BRLIBIA** 

APM3BRCAMAR

APM2VNTBS1BR

APM2CRTBS1CR

APP2RSTBS1CR

APP2NETBS1BRPAM13VN0

APP2BITBS1CRPBBTF

APP2NETBS1BRPBNTF