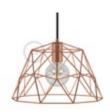

# Naked lampshades and light bulb cages

Naked lampshades and cages are a wide range of lampshades with a very essential design: their common feature is that they only partially shield the light bulb which remains visible.