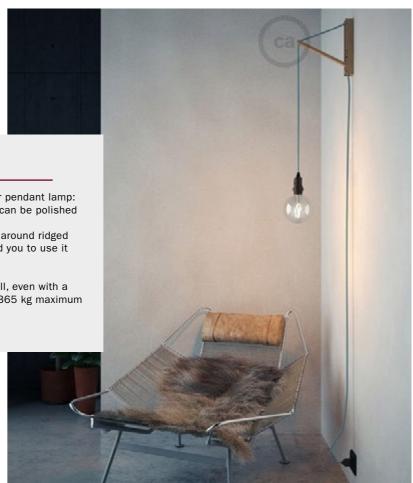

## Pinocchio

Pinocchio is Creative Cables adjustable wall mount for pendant lamp: it is made in Italy out of 100% beachtree wood and it can be polished or painted as desired.

The cable doesn't go through any holes, it is wrapped around ridged wooden supports at each end: we strongly recommend you to use it with Snake, Snake for lampshades and SnakeBis.

Pinocchio makes it possible to hang a lamp onto a wall, even with a lampshade with a 50 cm maximum diameter and a 3,365 kg maximum weight.

Pinocchio can also be adjusted at three different heights.