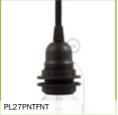

# Thermoplastic and bakelite lamp holders

We recommend bakelite lamp holders to all fans of the vintage look and plastic if you need a neutral colour or just a simple design. Available with E24 or E27 fitting, also for lampshades if needed. Some versions include a switch or a pull cord switch. All products are sold individually or in bulk boxes (100, 500 or 1000 pieces).

PL14PNLI

PL14PNTF

PL27PNLI

PL27PNTF

瓜 36

PL14BBLI

PL14BBTF

PL27BBTF

PL14BOTF

PL14BOTF

PL27BOLI

Note: All products are available singularly or in packs of 100 It is possible to buy packs of 500 or 1000 on our B2B site