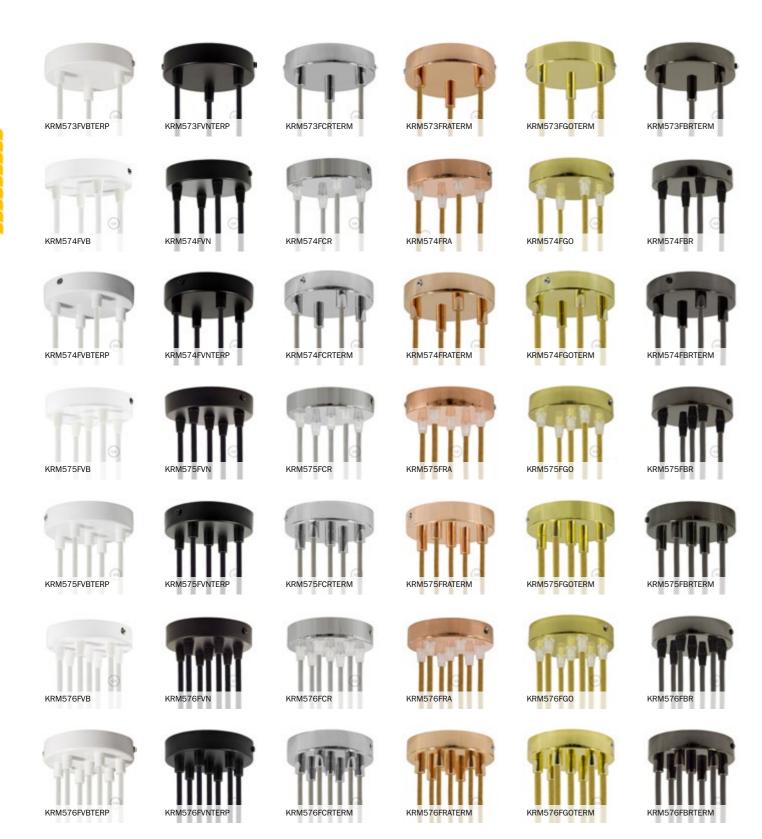

# Metal ceiling roses

Among our best selling products, metal ceiling roses are available in 6 finishes. We created also the 2-3-4-5-7 hole versions to create multiple pendants: the side-holes roses can help design a totally customized wall or ceiling light fitting array. Cable clamps can be made from plastic or metal and have different lengths, for an even more personalised solutions.

KRM12FC2LVBTERP

KRM12FC2LVNTERP

Metal ceiling rose with side holes

Painted ceiling rose

These colourful and cup shaped Made in Italy ceiling roses will give that pop twist to your ceiling light.