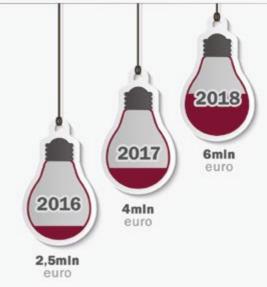

YING OBJECT                    | 88       |
| MINI-UFO COLLECTION "READING BALLSH"T"              | 90       |
|                                                     | 50       |
| OFF-THE-SHELF PRODUCTS                              |          |
| Eco-friendly leather suitcase<br>Shop Corners       | 91<br>91 |
| CREATIVE-CABLES                                     |          |
| Reasons to become a B2B partner                     | 93       |
| About us                                            | 94       |
| Creative-Cables flagship stores                     | 95       |
| Some ideas for you                                  | 96       |
| Be Creative                                         | 97       |
|                                                     |          |



# **TURNOVER**





# **CREATIVE-CABLES WORLDWIDE**



# **ONLINE ITEMS**





# LIGHTING CABLES

More than 150 colours, patterns, textures and surface effects for different uses, tastes or design. Choose among the offered styles (round, twisted, nautical, large section or flat) what best suits your lighting project: they are incredibly flexible, because we use high quality PVC to avoid bulges or wrinkles.

All of our lighting cables are IM-HAR certified, the highest quality standard in Europe. Every single product is designed and Made in Italy.

## Round rayon cables

Rayon cables have a bright solid finish, which is elegant yet informal. Shiny as silk, they can bring colour wherever needed.

## Specifications:

H03VV 300/300V 2x0,75 o 3x0,75 Flex Round Cable DOUBLE INSULATION under textile braid CEI 20-