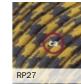

Ideal for lighting projects with a modern and elegant look, our rayon cables offer a bright and shiny finish. Rayon cables have a bright solid finish, which is elegant yet informal.

### Specifications:

FRRTX 300/300V 2x0,75 o 3x0,75 Flex Twisted Visible Spiral Cable DOUBLE INSULATION (additional transparent sheath), braided woven cloth textile sleeve CEI 20-20 CEI 20-35 RoHS Diameter: 6,2 mm 2x0,75 o 6,6mm 3x0,75 This product is in compliance with all Italian and European safety regulations