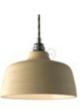

Personalise your extension cables

Posaluce is Creative-Cables signature table lamp, its minimal design has been developed to enhance light bulbs and colourful cables.

Metal Posaluce

Metal Posaluce is available in 6 different metal finishes and has two different purposes: it can be used as it is or it can be embellished with a lampshade. In this last case, select the double ferrule lamp holder.