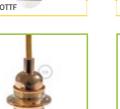

# **C**OMPONENTS - LAMP HOLDERS

A lamp holder is an essential accessory for any design lamp. We offer a wide range of shapes, sizes and materials that will easily match any living or working environment. Lamp Holders can match or contrast the ceiling roses: it's up to you! All our lamp holders are IMQ-ENEC certified, the highest quality standard in Europe

Metal lamp holders

Our best-selling lamp holders, offered in six different finishes and different styles: metal, vintage, milled metal and double-ferrule. These last can be used with lampshades too! Each lamp holder has a matching metal ceiling rose.