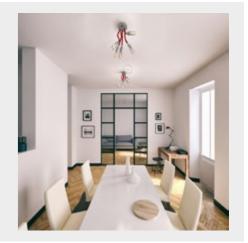

# **READY TO USE - MULTIPLE PENDANTS**

Why have one chandelier when you can have many? Spider is a cascade of coloured cables and light bulbs, ready to uniformly and strategically illuminate any environment.

Metal Spider

Metal Spider is Creative-Cables signature multiple pendant and is one of our most beloved products. Can't find what you're looking for? Just contact us and we'll do our best to help you create your special design.