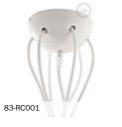

# **READY TO USE - MULTIPLE PENDANTS**

Why have one chandelier when you can have many? Spider is a cascade of coloured cables and light bulbs, ready to uniformly and strategically illuminate any environment.

Metal Spider

Metal Spider is Creative-Cables signature multiple pendant and is one of our most beloved products. Can't find what you're looking for? Just contact us and we'll do our best to help you create your special design.

# Personalise your metal Spider

Ceramic Spider

Ceramic Spider is a classic alternative to metal spider and employs our made in Italy hand painted rosettes. Can't find what you're looking for? Just contact us and we'll do our best to help you create your special design.