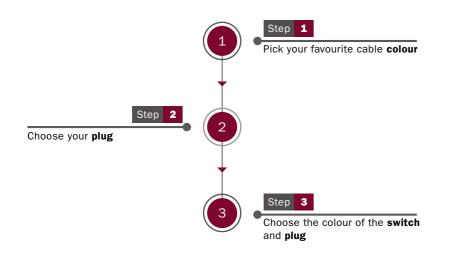

# **READY TO USE - LAMP WIRING KITS**

This is Creative-Cables solution for giving your lamps a touch of colour. Can't find what you're looking for? Just contact us and we'll do our best to help you create your special design.

Table lamp wiring kit

A cost effective and simple solution to bring new life into your existing table lamps. Can't find what you're looking for? Just contact us and we'll do our best to help you create your special design.

# Personalise your table lamp wiring kit

Floor lamp wiring kit

A cost effective and simple solution to bring new life into your existing floor lamps. Can't find what you're looking for? Just contact us and we'll do our best to help you create your special design.

Step 1

Pick your favourite cable colour

Step 3 Choose the colour of the switch

and plug