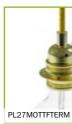

# Thermoplastic and bakelite lamp holders

We recommend bakelite lamp holders to all fans of the vintage look and plastic if you need a neutral colour or just a simple design. Available with E24 or E27 fitting, also for lampshades if needed. Some versions include a switch or a pull cord switch. All products are sold individually or in bulk boxes (100, 500 or 1000 pieces).

PL14PNLI

PL14PNTF

PL27PNLI

PL27PNTF

瓜 36

PL14BBLI

PL14BBTF

PL27BBTF

PL14BOTF

PL14BOTF

PL27BOLI

Note: All products are available singularly or in packs of 100 It is possible to buy packs of 500 or 1000 on our B2B site