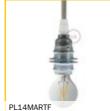

# Thermoplastic and bakelite lamp holders

We recommend bakelite lamp holders to all fans of the vintage look and plastic if you need a neutral colour or just a simple design. Available with E24 or E27 fitting, also for lampshades if needed. Some versions include a switch or a pull cord switch. All products are sold individually or in bulk boxes (100, 500 or 1000 pieces).

PL14PNLI

PL14PNTF

PL27PNLI

PL27PNTF

瓜 36

PL14BBLI

PL14BBTF

PL27BBTF

PL14BOTF

PL14BOTF

PL27BOLI

Note: All products are available singularly or in packs of 100 It is possible to buy packs of 500 or 1000 on our B2B site