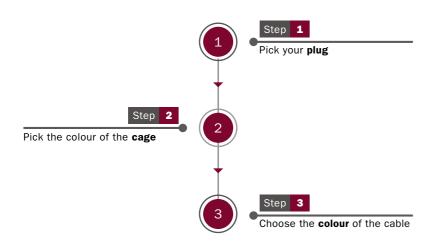

# READY TO USE - SINGLE PENDANT SETS

Put together a cable, a rosette and a lamp holder and you'll have yourself a single pendant set. More than 10.000 possible combinations!

Metal pendant set

A simple and essential suspended light solution that can be personally configured by following some simple steps. Can't find what you're looking for? Just contact us and we'll do our best to help you create your special design.

# Personalise your metal pendant set

Choose between the ready-made pendant or the DIY kit

63

# Personalise your wood pendant set

Decide the **diameter** of the hole in the ceiling rose and the lamp holder based on the thickness of the rope cable selected

Choose between the ready-made pendant or the DIY kit

Step

Step 1

Pick your favourite **colour** from 10 models of rope cables and 3 wood finishes for lamp holders and ceiling roses

Select the length of the cable

# Pendants for lampshades

A simple and essential solution to be suspended on your ceiling, that can be configured by your self following some simple steps: just add a lampshade and you're done! Can't find what you're looking for? Just contact us and we'll do our best to help you create your special design.

# Personalise your pendant for lampshades

CE 🗄 Ca PDM Ť luminaire is patible with bul 74/2012

Pendants with lampshades

If you prefer a complete package, we've made something just for you: our pendant lamps, preassembled with our coloured fabric cables and our geometric metal bulb cages. Can't find what you're looking for? Just contact us and we'll do our best to help you create your special design.

# Personalise your pendant with lampshade

66 66

Pick your favorite naked lampshade shape

Select the length of the cable

Step 3