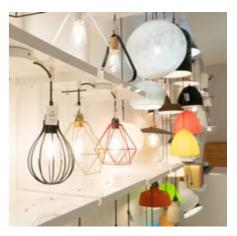

# **C**OMPONENTS - **F**RAMES AND LAMPSHADES

Frames and lampshades will enhance and personalize your installation: metal, silicone, ceramic, fabric, cement, fibre. These are just some of the available option!

# Naked lampshades and light bulb cages

Naked lampshades and cages are a wide range of lampshades with a very essential design: their common feature is that they only partially shield the light bulb which remains visible.