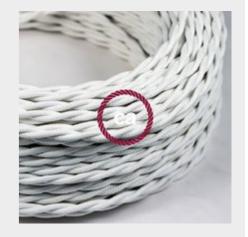

## Twisted cotton cables

Thanks to their special twisted texture, they look like braids: but believe us, they are real electric cables! Cotton has a natural look and matches cozy and minimal environments. Ideal for those who prefer a "raw" feeling.

### Specifications:

FRRTX 300/300V 2x0,75 o 3x0,75 Flex Visible Spiral Cable DOUBLE INSULATION (additional transparent sheath), braided woven cloth textile sleeve CEI 20-20 CEI 20-35 RoHS Diameter: 6,2 mm 2x0,75 or 6,6mm 3x0,75

This product is in compliance with all Italian and European safety regulations