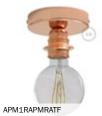

# READY TO USE - CEILING AND WALL LIGHTS

A spotlight can have its own personality and be coordinated with the other lamps of the room: just choose the right material and style!

Flush metal lights

Metal Fermaluce is the wall version of Posaluce: it is available in various finishes and shapes. It can be adjusted and equipped with a fabric or naked lampshade.

APM2RATBS1RAPMRATF

**APM3BRLIBIA** 

APM3BRCAMAR

APM2VNTBS1BR

APM2CRTBS1CR

APP2RSTBS1CR

APP2NETBS1BRPAM13VN0

APP2BITBS1CRPBBTF