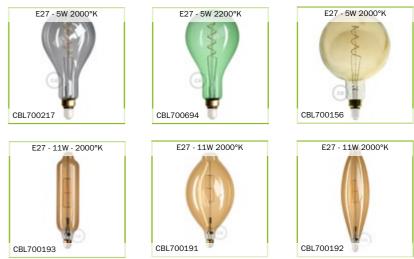

# BULBS

A selection of design and atmosphere: LED bulbs. The most beautiful shapes: candle, Edison, globe, tubular. Choose the perfect bulbs for your home.

XXL oversize light bulbs

Decorative LED bulbs

E27 - 5W - 2000°K