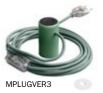

# READY TO USE - TABLE LAMPS

Extension cables

Make your cable longer, longer and even longer with Creative-Cables colourful extension cable. Can't find what you're looking for? Just contact us and we'll do our best to help you create your special design.

Personalise your extension cables

Posaluce is Creative-Cables signature table lamp, its minimal design has been developed to enhance light bulbs and colourful cables.

Metal Posaluce

Metal Posaluce is available in 6 different metal finishes and has two different purposes: it can be used as it is or it can be embellished with a lampshade. In this last case, select the double ferrule lamp holder.