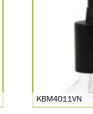

Metal lamp holders

Our best-selling lamp holders, offered in six different finishes and different styles: metal, vintage, milled metal and double-ferrule. These last can be used with lampshades too! Each lamp holder has a matching metal ceiling rose.

KBL27ALCR

KBM4011VNTERP

25930

25933

PL27MZVKIW