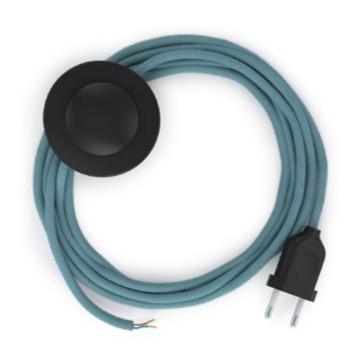

#### Snake

A multi-purpose lamp that can simply be plugged into a socket: you can wrap it around the upright of a bookcase, on the handrail of a ladder, a kitchen rack, or you can simply hang it using a hook or a decentralizer. Can't find what you're looking for? Just contact us and we'll do our best to help you create your special design.

### Snake for lampshades

Instead of a regular lamp holder, you will find a double ferrule lamp holder ready to support a lampshade. Can't find what you're looking for? Just contact us and we'll do our best to help you create your special design.

Step 2

Decide your favourite colour for

Select the length of the cable

lamp holder and plug