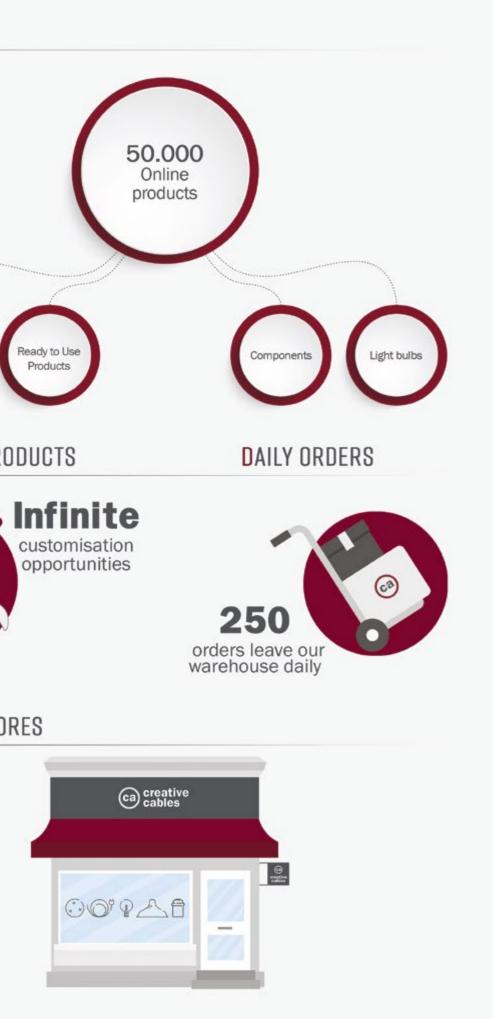

# **ONLINE ITEMS**

# **CREATIVE-CABLES**

Creative-Cables is the largest online store for textile cables, operating in over 20 countries all over the world. We offer a huge choice of Made in Italy and IMQ-HAR or UL certified fabric cables and accessories that, together with our light bulbs, can generate thousands and thousands of product combinations.

#### Creative-Cables around the world

Our network includes 24 national websites, but it keeps growing: from Italy to Northern Europe, from United States to Australia. Whenever possible, we choose to have:

- local warehouses in order to guarantee lower shipping rates
- local staff, to provide better and prompter customer service

During 2019 Creative-Cables will launch a number of new websites around the world to satisfy local customers, keep in touch!

Creative-Cables products are present in more than 20 countries. Besides our huge catalogue, we strive to offer:

- · a specialized customer service department and a team to develop customized proposals · a locally managed warehousing and logistics service
- flagship stores in relevant urban areas

## Creative-Cables Flagship Stores: Creativity becoming light!

After five years of online sales, success and much satisfactions that brought Creative-Cables to more than 20 countries around the world, we decided to take a turn to the "offline" world and bring our lights to the city streets.