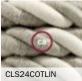

# Round cotton cables

Cotton cables have pastel colours and warm tones. Cotton has a natural look and matches cozy and minimal environments. Ideal for those who prefer a "raw" feeling.

## Specifications:

H03VV 300/300V 2x0,75 o 3x0,75 Flex Round Cable DOUBLE INSULATION under fabric braid CEI 20-20 CEI 20-35 RoHS Diameter: 6,2mm 2x0,75 or 6,6mm 3x0,75 This product is in compliance with all Italian and European safety regulations