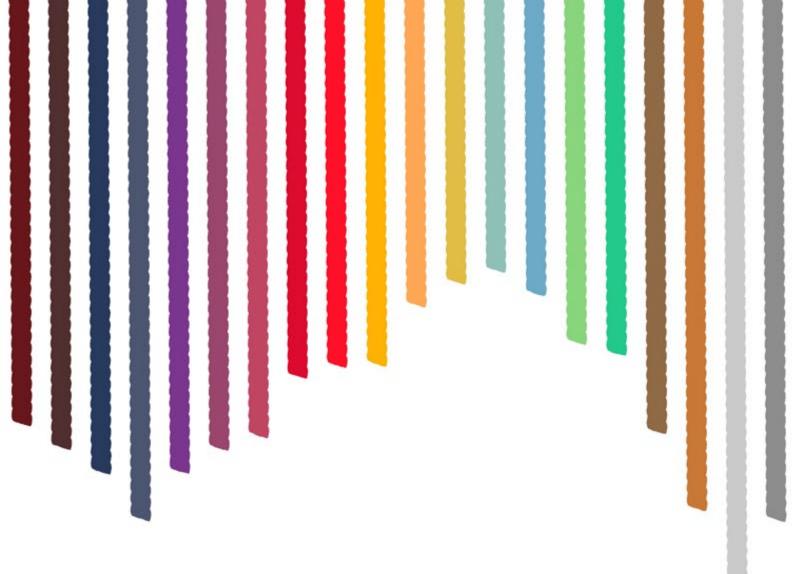

# LIGHTING CABLES

More than 150 colours, patterns, textures and surface effects for different uses, tastes or design. Choose among the offered styles (round, twisted, nautical, large section or flat) what best suits your lighting project: they are incredibly flexible, because we use high quality PVC to avoid bulges or wrinkles.

All of our lighting cables are IM-HAR certified, the highest quality standard in Europe. Every single product is designed and Made in Italy.