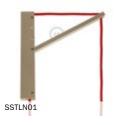

## Pinocchio

Pinocchio is Creative Cables adjustable wall mount for pendant lamp: it is made in Italy out of 100% beachtree wood and it can be polished or painted as desired.

The cable doesn't go through any holes, it is wrapped around ridged wooden supports at each end: we strongly recommend you to use it with Snake, Snake for lampshades and SnakeBis.

Pinocchio makes it possible to hang a lamp onto a wall, even with a lampshade with a 50 cm maximum diameter and a 3,365 kg maximum weight.

Pinocchio can also be adjusted at three different heights.