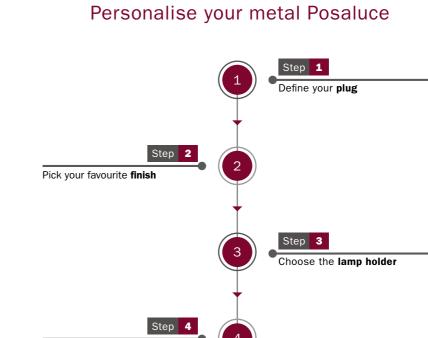

Personalise your extension cables

Posaluce is Creative-Cables signature table lamp, its minimal design has been developed to enhance light bulbs and colourful cables.

Metal Posaluce

Metal Posaluce is available in 6 different metal finishes and has two different purposes: it can be used as it is or it can be embellished with a lampshade. In this last case, select the double ferrule lamp holder.

Select the colour of the cable