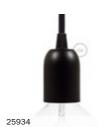

Metal lamp holders

Our best-selling lamp holders, offered in six different finishes and different styles: metal, vintage, milled metal and double-ferrule. These last can be used with lampshades too! Each lamp holder has a matching metal ceiling rose.

KBL27ALCR

KBM4011VNTERP

25930

25933

PL27MZVKIW