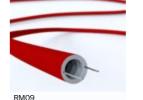

## Round rayon cables

Rayon cables have a bright solid finish, which is elegant yet informal. Shiny as silk, they can bring colour wherever needed.

## Specifications:

H03VV 300/300V 2x0,75 o 3x0,75 Flex Round Cable DOUBLE INSULATION under textile braid CEI 20-20 CEI 20-35 RoHS Diameter: 6,2 mm 2x0,75 or 6,6 mm 3x0,75 This product complies with all Italian and European safety regulations