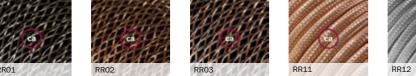

## Round rayon cables

Rayon cables have a bright solid finish, which is elegant yet informal. Shiny as silk, they can bring colour wherever needed.

## Specifications:

H03VV 300/300V 2x0,75 o 3x0,75 Flex Round Cable DOUBLE INSULATION under textile braid CEI 20-20 CEI 20-35 RoHS Diameter: 6,2 mm 2x0,75 or 6,6 mm 3x0,75 This product complies with all Italian and European safety regulations