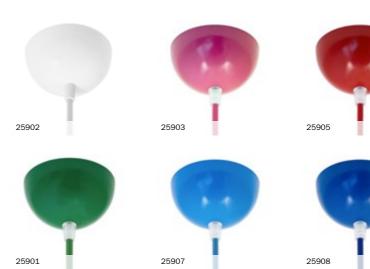

## Fibre lampshades

Spherical and semi-spherical lampshades in 2 diameters (25 cm and 36 cm) and 12 colours, compatible with any E27 lamp holder for lampshade. To create a single or multiple suspension lamp, just follow the instructions and choose the accessory that best suits you among the pendants, Spiders or Snakes.

Dome

PAT1XS-CP0953 PAT1M-CP0861

PAT1XS-CP0947 PAT1M-CP0855

PAT1XS-CP1612 PAT1M-CP1636

PAT1XS-CP0951 PAT1M-CP0859

PAT1XS-CP1614 PAT1M-CP1638

PAT1XS-CP0948 PAT1M-CP0856

PAT1XS-CP0938 PAT1M-CP0846

PAT2XS-CP0210

PAT2M-CP0128

PAT2XS-CP1555

PAT2M-CP1590

PAT2XS-CP1553 PAT2M-CP1588

PAT2XS-CP0208 PAT2M-CP0126

PAT2XS-CP0192 PAT2M-CP0110

PAT2XS-CP0205

PAT2M-CP0124

PARCIE27TSRAM

PARTCE27

PARCIE27CIPET

PAT1XS-CP0945 PAT1M-CP0853

PAT1XS-CP1619 PAT1M-CP1643

PAT1XS-CP1341 PAT1M-CP1337

PAT1XS-CP1620 PAT1M-CP1644

PAT2M-CP0121

PAT2M-CP1595

PAT2M-CP1596