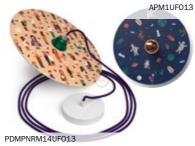

#### The project

We selected 14 famous & promising emerging artists, we chose two of their most representative artworks and we lit them up: this is how the UFO collection - Unconventional Flying Objects was born. 14 double-faced wooden disks, processed and printed in Italy, ready to become a wall or a suspension lamp. Well, actually two: both sides of the disk are illustrated with different designs! Men and women, cactus and pineapples, mandala and azulejos, ice cream and cupcakes, and not to forget fish, dogs and flamingoes: A surprising variety of subjects and colours that create playful, romantic or surreal atmospheres.

LPWUF009

Pistrice

Carolina Zuniga

UFO Suspended and wall lamps

UFO, when equipped with the right accessories can be easily turned into flying suspension light or a wall lamp: Special attention has been given to the colours of cables and lamp holders chosen to ensure the best aesthetic result. We recommend you to pair UFO wall lamps with a small Half Sphere bulb that won't cover the illustration, only illuminate it without dazzling the observer.

APM1UF004