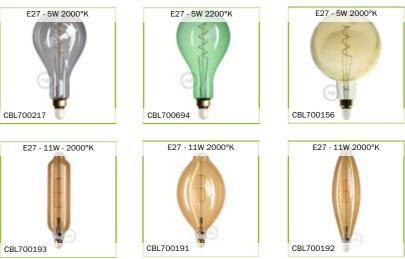

# BULBS

A selection of design and atmosphere: LED bulbs. The most beautiful shapes: candle, Edison, globe, tubular. Choose the perfect bulbs for your home.

XXL oversize light bulbs

Decorative LED bulbs

E27 - 5W - 2000°K