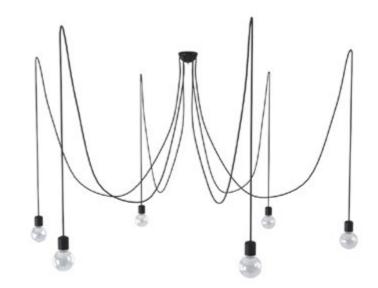

# **READY TO USE - MULTIPLE PENDANTS**

Why have one chandelier when you can have many? Spider is a cascade of coloured cables and light bulbs, ready to uniformly and strategically illuminate any environment.

Metal Spider

Metal Spider is Creative-Cables signature multiple pendant and is one of our most beloved products. Can't find what you're looking for? Just contact us and we'll do our best to help you create your special design.