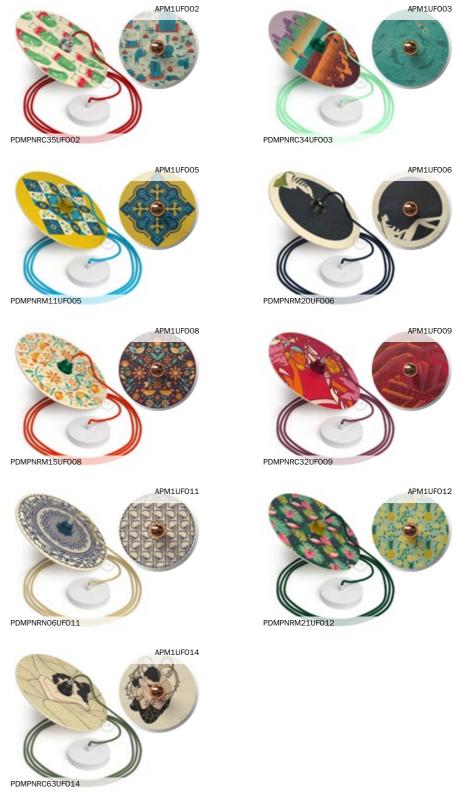

# UFO UNCONVENTIONAL FLYING OBJECT

#### The project

We selected 14 famous & promising emerging artists, we chose two of their most representative artworks and we lit them up: this is how the UFO collection - Unconventional Flying Objects was born. 14 double-faced wooden disks, processed and printed in Italy, ready to become a wall or a suspension lamp. Well, actually two: both sides of the disk are illustrated with different designs! Men and women, cactus and pineapples, mandala and azulejos, ice cream and cupcakes, and not to forget fish, dogs and flamingoes: A surprising variety of subjects and colours that create playful, romantic or surreal atmospheres.

LPWUF006 Chiara Fucà

LPWUF011

Gianfranco Setzu

LPWUF002 Marco Bonatt

LPWUF007

G. Quagli ODD

PDMPNRC43UF004

LPWUF012 Annachiara Zaminato

LPWUF009

Pistrice

Carolina Zuniga

UFO Suspended and wall lamps

UFO, when equipped with the right accessories can be easily turned into flying suspension light or a wall lamp: Special attention has been given to the colours of cables and lamp holders chosen to ensure the best aesthetic result. We recommend you to pair UFO wall lamps with a small Half Sphere bulb that won't cover the illustration, only illuminate it without dazzling the observer.