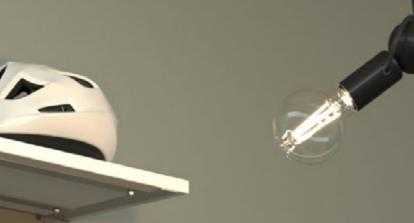

# MAGNETICO<sup>®</sup>: THE LAMP THAT LOVES METAL!

The project

The Magnetico $\ensuremath{^{\ensuremath{\mbox{\tiny B}}}}$  collection is based on a simple but ingenious idea: as domestic environments are rich in metal surfaces, let's use these to place a lamp with the aid of a magnet, moving it and orienting it according to taste and necessity, without drilling the walls!

## Magnetico<sup>®</sup>-Pendel

It is an adjustable pendant lamp: the magnetic lamp holder, in fact, can be rotated on a metal ball and can therefore be directed where desired. Magnetico®-Pendel is available in 9 different finishes, it's ready-to-use and includes a 1,50 m cable.

It is a magnetic lamp holder able to adhere to any flat metal surface, no matter whether vertical or horizontal! Magnetico<sup>®</sup>-Plug is available in 9 different finishes and is equipped with a colored 3 meter cable, switch, two-pole plug and E27 socket.