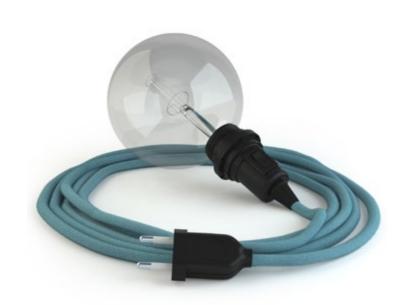

#### Snake

A multi-purpose lamp that can simply be plugged into a socket: you can wrap it around the upright of a bookcase, on the handrail of a ladder, a kitchen rack, or you can simply hang it using a hook or a decentralizer. Can't find what you're looking for? Just contact us and we'll do our best to help you create your special design.

### Snake for lampshades

Instead of a regular lamp holder, you will find a double ferrule lamp holder ready to support a lampshade. Can't find what you're looking for? Just contact us and we'll do our best to help you create your special design.