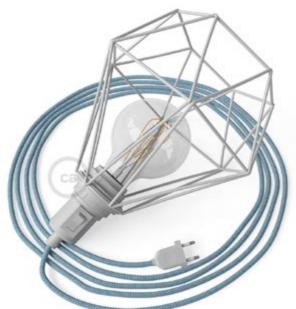

# Naked lampshades and light bulb cages

Naked lampshades and cages are a wide range of lampshades with a very essential design: their common feature is that they only partially shield the light bulb which remains visible.

# Personalise your pendant for lampshades

CE 🗄 Ca PDM Ť luminaire is patible with bul 74/2012

Pendants with lampshades

If you prefer a complete package, we've made something just for you: our pendant lamps, preassembled with our coloured fabric cables and our geometric metal bulb cages. Can't find what you're looking for? Just contact us and we'll do our best to help you create your special design.