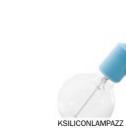

# Silicone E27 lamp holders

has a matching silicone ceiling rose.

KSILICONLAMPVIO

KSILICONLAMPCOF

# Silicone lamp holders are resistant, colourful and easy to install. Last but not least, they have a very attractive price! Each lamp holder

KSILICONLAMPVER

KSILICONLAMPTUR

KSILICONLAMPLIM