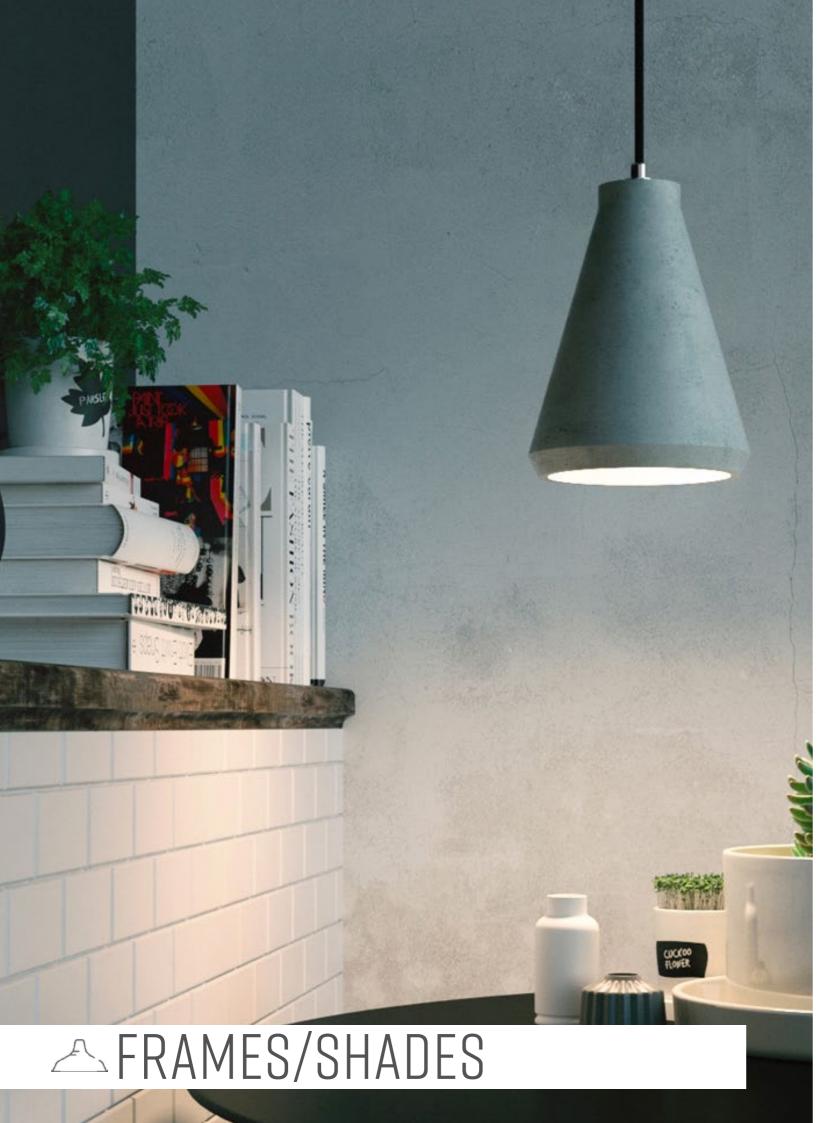

# **C**OMPONENTS - **F**RAMES AND LAMPSHADES

Frames and lampshades will enhance and personalize your installation: metal, silicone, ceramic, fabric, cement, fibre. These are just some of the available option!