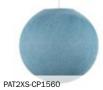

## Fibre lampshades

Spherical and semi-spherical lampshades in 2 diameters (25 cm and 36 cm) and 12 colours, compatible with any E27 lamp holder for lampshade. To create a single or multiple suspension lamp, just follow the instructions and choose the accessory that best suits you among the pendants, Spiders or Snakes.

PAT2XS-CP0210

PAT2M-CP0128

PAT2XS-CP1555

PAT2M-CP1590

PAT2XS-CP1553 PAT2M-CP1588

PAT2XS-CP0208 PAT2M-CP0126

PAT2XS-CP0192 PAT2M-CP0110

PAT2XS-CP0205