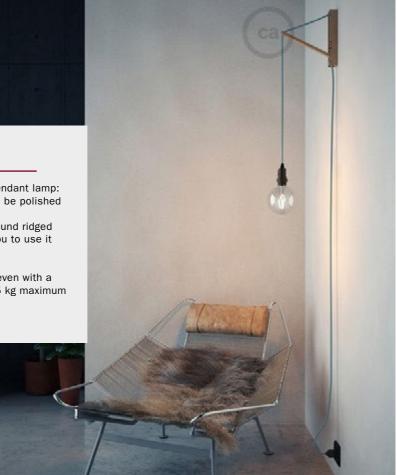

## Pinocchio

Pinocchio is Creative Cables adjustable wall mount for pendant lamp: it is made in Italy out of 100% beachtree wood and it can be polished or painted as desired.

The cable doesn't go through any holes, it is wrapped around ridged wooden supports at each end: we strongly recommend you to use it with Snake, Snake for lampshades and SnakeBis.

Pinocchio makes it possible to hang a lamp onto a wall, even with a lampshade with a 50 cm maximum diameter and a 3,365 kg maximum weight.

Pinocchio can also be adjusted at three different heights.