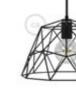

# Naked lampshades and light bulb cages

Naked lampshades and cages are a wide range of lampshades with a very essential design: their common feature is that they only partially shield the light bulb which remains visible.