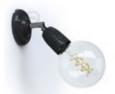

# READY TO USE - CEILING AND WALL LIGHTS

A spotlight can have its own personality and be coordinated with the other lamps of the room: just choose the right material and style!

Flush metal lights

Metal Fermaluce is the wall version of Posaluce: it is available in various finishes and shapes. It can be adjusted and equipped with a fabric or naked lampshade.

APM1BR

APM3VBTECEL

APM3VNTECEL

APM3VNTEGIV

APM3RACAMAR

APM1RA

APM3VBTEBOR

APM3VNTEBOR