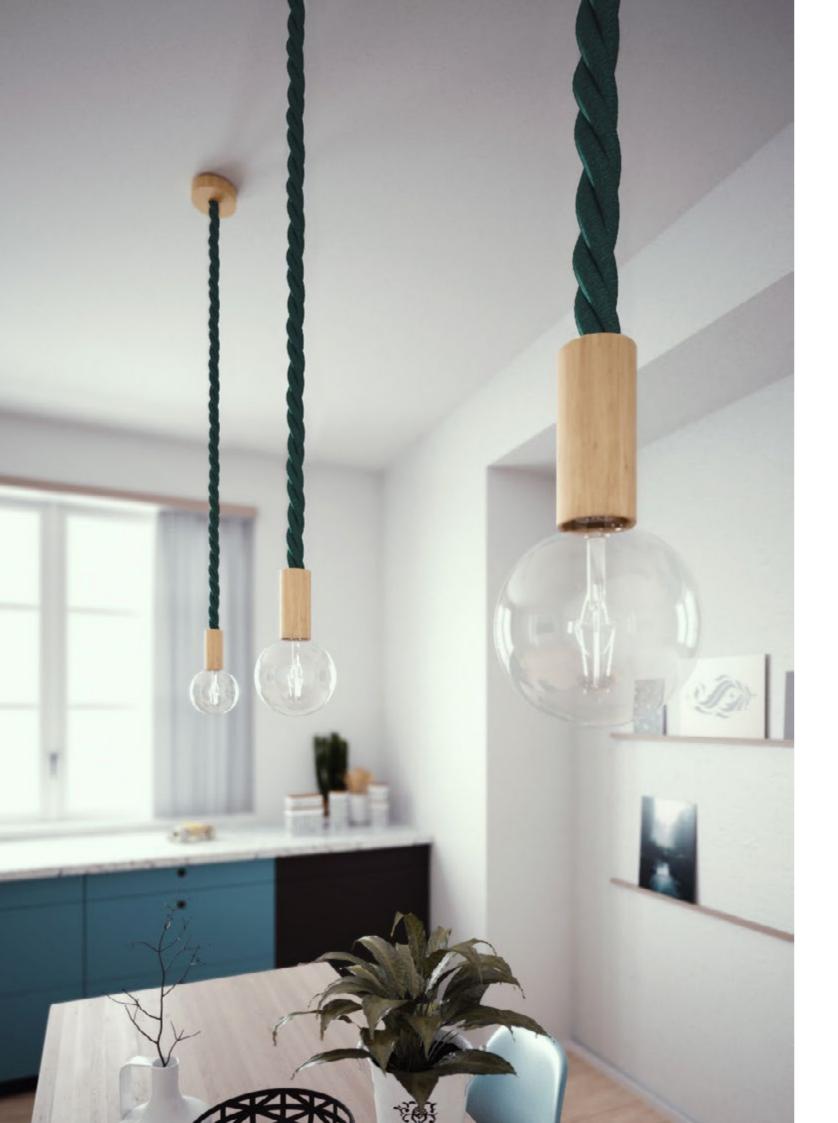

## Round rayon cables

Rayon cables have a bright solid finish, which is elegant yet informal. Shiny as silk, they can bring colour wherever needed.

## Specifications:

H03VV 300/300V 2x0,75 o 3x0,75 Flex Round Cable DOUBLE INSULATION under textile braid CEI 20-20 CEI 20-35 RoHS Diameter: 6,2 mm 2x0,75 or 6,6 mm 3x0,75 This product complies with all Italian and European safety regulations

# Round cotton cables

Cotton cables have pastel colours and warm tones. Cotton has a natural look and matches cozy and minimal environments. Ideal for those who prefer a "raw" feeling.

## Specifications:

H03VV 300/300V 2x0,75 o 3x0,75 Flex Round Cable DOUBLE INSULATION under fabric braid CEI 20-20 CEI 20-35 RoHS Diameter: 6,2mm 2x0,75 or 6,6mm 3x0,75 This product is in compliance with all Italian and European safety regulations