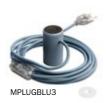

# READY TO USE - TABLE LAMPS

Extension cables

Make your cable longer, longer and even longer with Creative-Cables colourful extension cable. Can't find what you're looking for? Just contact us and we'll do our best to help you create your special design.

Personalise your extension cables

Posaluce is Creative-Cables signature table lamp, its minimal design has been developed to enhance light bulbs and colourful cables.

Metal Posaluce

Metal Posaluce is available in 6 different metal finishes and has two different purposes: it can be used as it is or it can be embellished with a lampshade. In this last case, select the double ferrule lamp holder.