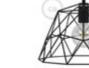

# Naked lampshades and light bulb cages

Naked lampshades and cages are a wide range of lampshades with a very essential design: their common feature is that they only partially shield the light bulb which remains visible.