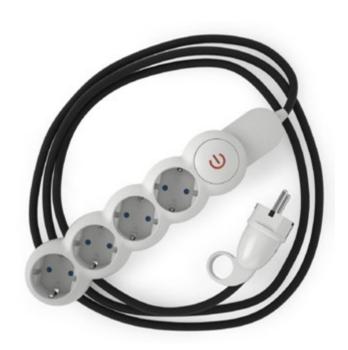

74

Power strips and extension cables are an office and workspace essential that can now have your personal touch thanks to a colourful cable.

Power strips

If you need to plug-in multiple devices but only have one socket, do not go for those plain and anonymous power strips: choose a colourful one! Can't find what you're looking for? Just contact us and we'll do our best to help you create your special design.

# Personalise your power strips cables