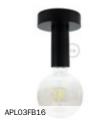

## Wooden flush lights

Discover the true Scandinavian soul of these wall lamps in natural wood: they can be painted or polished as desired.

84