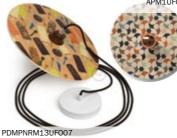

# UFO UNCONVENTIONAL FLYING OBJECT

#### The project

We selected 14 famous & promising emerging artists, we chose two of their most representative artworks and we lit them up: this is how the UFO collection - Unconventional Flying Objects was born. 14 double-faced wooden disks, processed and printed in Italy, ready to become a wall or a suspension lamp. Well, actually two: both sides of the disk are illustrated with different designs! Men and women, cactus and pineapples, mandala and azulejos, ice cream and cupcakes, and not to forget fish, dogs and flamingoes: A surprising variety of subjects and colours that create playful, romantic or surreal atmospheres.

LPWUF009

Pistrice

Carolina Zuniga

UFO Suspended and wall lamps

UFO, when equipped with the right accessories can be easily turned into flying suspension light or a wall lamp: Special attention has been given to the colours of cables and lamp holders chosen to ensure the best aesthetic result. We recommend you to pair UFO wall lamps with a small Half Sphere bulb that won't cover the illustration, only illuminate it without dazzling the observer.