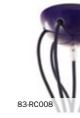

# **READY TO USE - MULTIPLE PENDANTS**

Why have one chandelier when you can have many? Spider is a cascade of coloured cables and light bulbs, ready to uniformly and strategically illuminate any environment.

# Personalise your metal Spider

Ceramic Spider

Ceramic Spider is a classic alternative to metal spider and employs our made in Italy hand painted rosettes. Can't find what you're looking for? Just contact us and we'll do our best to help you create your special design.

# Personalise your ceramic Spider

Step 2 Choose the colour of the cable out of the available options

Cables

X

Pick your favorite naked lampshade shape

69