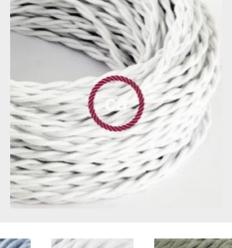

## Twisted cotton cables

Thanks to their special twisted texture, they look like braids: but believe us, they are real electric cables! Cotton has a natural look and matches cozy and minimal environments. Ideal for those who prefer a "raw" feeling.

### Specifications:

FRRTX 300/300V 2x0,75 o 3x0,75 Flex Visible Spiral Cable DOUBLE INSULATION (additional transparent sheath), braided woven cloth textile sleeve CEI 20-20 CEI 20-35 RoHS Diameter: 6,2 mm 2x0,75 or 6,6mm 3x0,75

This product is in compliance with all Italian and European safety regulations