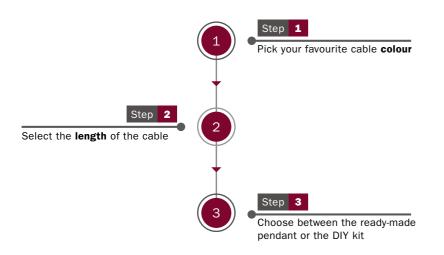

# Personalise your porcelain pendant set

Wood pendant set for rope cables

A minimalist but far from a cold solution: nautical ropes and wood can also be implemented in a shabby or country style environment! Can't find what you're looking for? Just contact us and we'll do our best to help you create your special design.

# Personalise your wood pendant set

Decide the **diameter** of the hole in the ceiling rose and the lamp holder based on the thickness of the rope cable selected

Choose between the ready-made pendant or the DIY kit

Step

Step 1

Pick your favourite **colour** from 10 models of rope cables and 3 wood finishes for lamp holders and ceiling roses

Select the length of the cable