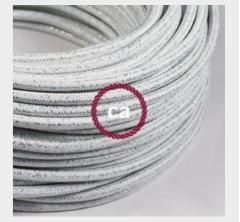

## Round rayon cables

Rayon cables have a bright solid finish, which is elegant yet informal. Shiny as silk, they can bring colour wherever needed.

## Specifications:

H03VV 300/300V 2x0,75 o 3x0,75 Flex Round Cable DOUBLE INSULATION under textile braid CEI 20-20 CEI 20-35 RoHS Diameter: 6,2 mm 2x0,75 or 6,6 mm 3x0,75 This product complies with all Italian and European safety regulations