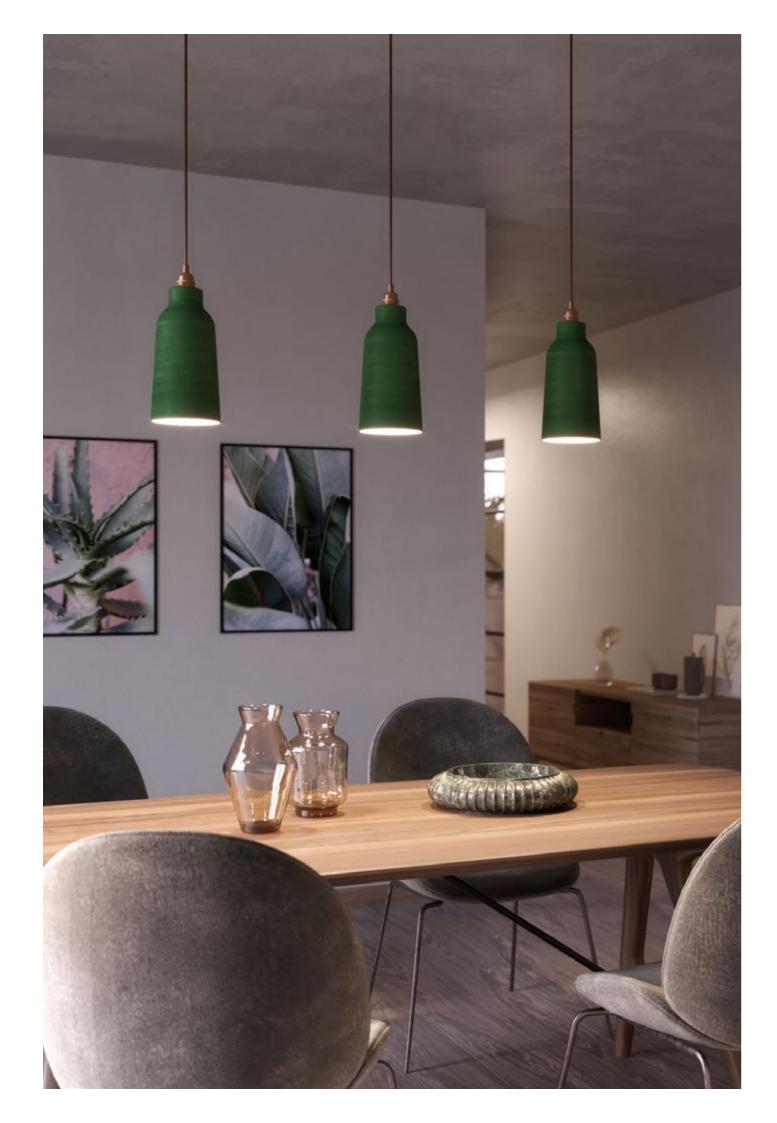

# **C**OMPONENTS - **F**RAMES AND LAMPSHADES

Frames and lampshades will enhance and personalize your installation: metal, silicone, ceramic, fabric, cement, fibre. These are just some of the available option!

# Naked lampshades and light bulb cages

Naked lampshades and cages are a wide range of lampshades with a very essential design: their common feature is that they only partially shield the light bulb which remains visible.