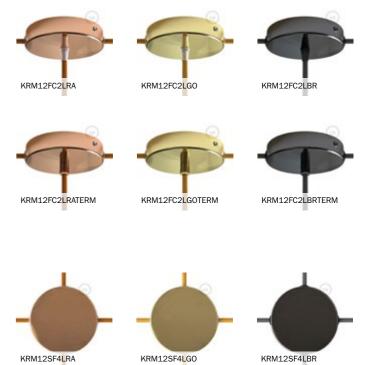

# COMPONENTS - CEILING ROSES

A ceiling rose is an essential accessory for any design lamp. We offer a wide range of shapes, sizes and materials that will easily match any home style.

# Metal ceiling roses

Among our best selling products, metal ceiling roses are available in 6 finishes. We created also the 2-3-4-5-7 hole versions to create multiple pendants: the side-holes roses can help design a totally customized wall or ceiling light fitting array. Cable clamps can be made from plastic or metal and have different lengths, for an even more personalised solutions.

KRM12FC2LVBTERP

KRM12FC2LVNTERP

Metal ceiling rose with side holes

Painted ceiling rose

These colourful and cup shaped Made in Italy ceiling roses will give that pop twist to your ceiling light.