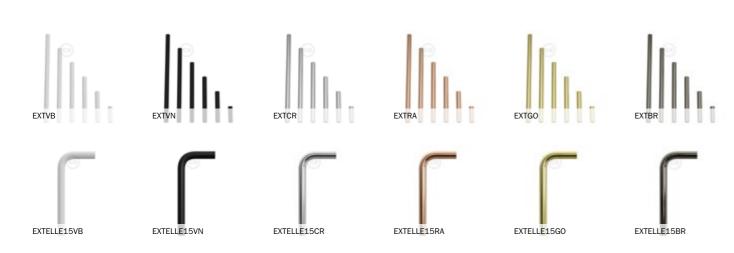

# Extension Pipes

Straight and bent extension pipes are available in different finishes and lengths: they can creatively customize a wall or table lamp.