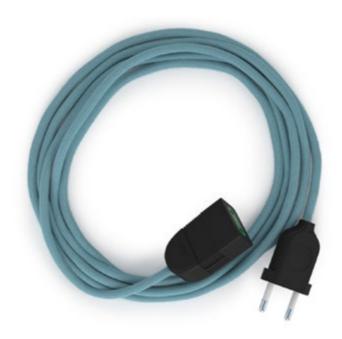

# READY TO USE - TABLE LAMPS

Extension cables

Make your cable longer, longer and even longer with Creative-Cables colourful extension cable. Can't find what you're looking for? Just contact us and we'll do our best to help you create your special design.

Personalise your extension cables

Posaluce is Creative-Cables signature table lamp, its minimal design has been developed to enhance light bulbs and colourful cables.

Metal Posaluce

Metal Posaluce is available in 6 different metal finishes and has two different purposes: it can be used as it is or it can be embellished with a lampshade. In this last case, select the double ferrule lamp holder.