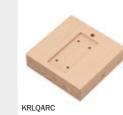

KSILICONROSLIM

D0301011S

KSILICONROSAZZ

D0301007R

Wood ceiling roses

KRL0110

KRL0324

KRSPGRI

Porcelain ceiling roses has a matching porcelain lamp holder.

KRL0124

KRL0230

KRL0316

KRL0216

Specifically designed for our rope cables and offered in three basic colours, they are extremely versatile: natural wood can be painted or polished as desired. Each ceiling rose has a matching wooden lamp holder.