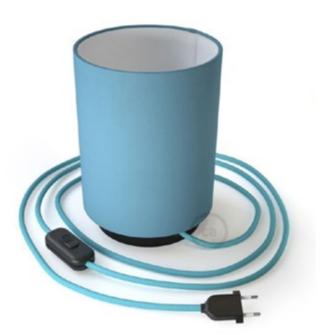

#### Table Snake

Snake can become a table lamp just by adding a naked lampshade. Can't find what you're looking for? Just contact us and we'll do our best to help you create your special design.

Metal Spostaluce

No matter where the power socket may be: thanks to its cable, Spostaluce can arrive wherever you want.

Ready to use with many different colours and fabric textile cables from Creative-Cables. Spostaluce are the light points that allow you to take the light source wherever you want, no longer having the issue of being limited to the location of the power source. Available in various styles and finishes, with Spostaluce it is possible to create an impressive light installation both on a ceiling or on a wall. Can't find what you're looking for? Just contact us and we'll do our best to help you create your special design.