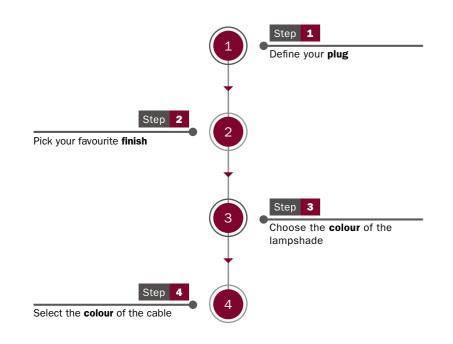

# Personalise your pendant for lampshades

CE 🗄 Ca PDM Ť luminaire is patible with bul 74/2012

Pendants with lampshades

If you prefer a complete package, we've made something just for you: our pendant lamps, preassembled with our coloured fabric cables and our geometric metal bulb cages. Can't find what you're looking for? Just contact us and we'll do our best to help you create your special design.

# Personalise your pendant with lampshade

66 66

Pick your favorite naked lampshade shape

Select the length of the cable

Step 3