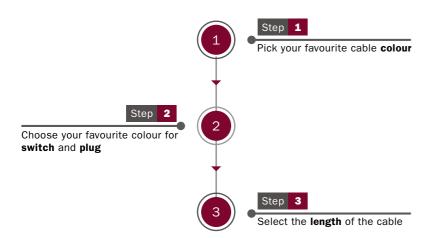

Step 1

Pick your favourite cable colour

Step 3 Choose the colour of the switch

and plug