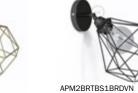

# READY TO USE - CEILING AND WALL LIGHTS

A spotlight can have its own personality and be coordinated with the other lamps of the room: just choose the right material and style!

Flush metal lights

Metal Fermaluce is the wall version of Posaluce: it is available in various finishes and shapes. It can be adjusted and equipped with a fabric or naked lampshade.

APM1BR

APM3VBTECEL

APM3VNTECEL

APM3VNTEGIV

APM3RACAMAR

APM1RA

APM3VBTEBOR

APM3VNTEBOR

APM3CRTENER

**APM3GOTENER** 

APM3CRELPIN

APM3GOLIBIA

**APM3BRTEBOR** 

APM2RATBS1RA

**APM3BRCIARA** 

APM2GOTBS1GO

APM2RATBS1RAPMRATF

**APM3BRLIBIA** 

APM3BRCAMAR

APM2VNTBS1BR

APM2CRTBS1CR

APP2RSTBS1CR

APP2NETBS1BRPAM13VN0

APP2BITBS1CRPBBTF

# APM2GOTBS1GODGO

APM2CRTBS1CRPMARTF

APM2RATBS1RAGRA

APM2GOTBS1GOPMOTTF

APM2VBTBS1CR

APM2BRTBS1BR

APM2GOTBS1GOGGO

APM2BRTBS1BRGVN