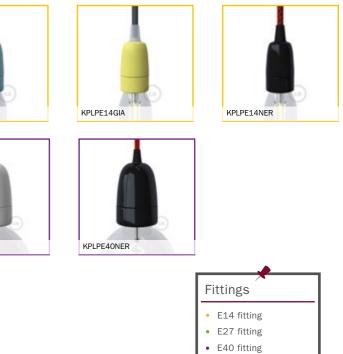

# Wood E27 lamp holders

## Specifically designed for our rope cables and offered in three basic colours, they are extremely versatile: natural wood can be painted or polished as desired. Each lamp holder has a matching wooden ceiling rose.

KBL0330

KBL0124

KPLPE14AZZ