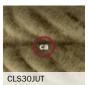

## Round jute cables

Jute is the most rustic of all fabrics: we recommend it for country chic and shabby environments.

## Specifications:

H03VV 300/300V 2x0,75 o 3x0,75 Certificazione IMQ-HAR Flex Round Cable DOUBLE INSULATION under fabric braid CEI 20-20 CEI 20-35 RoHS Diameter: 6,2 mm 2x0,75 or 6,6 mm 3x0,75 This product is in compliance with all Italian and European safety regulations