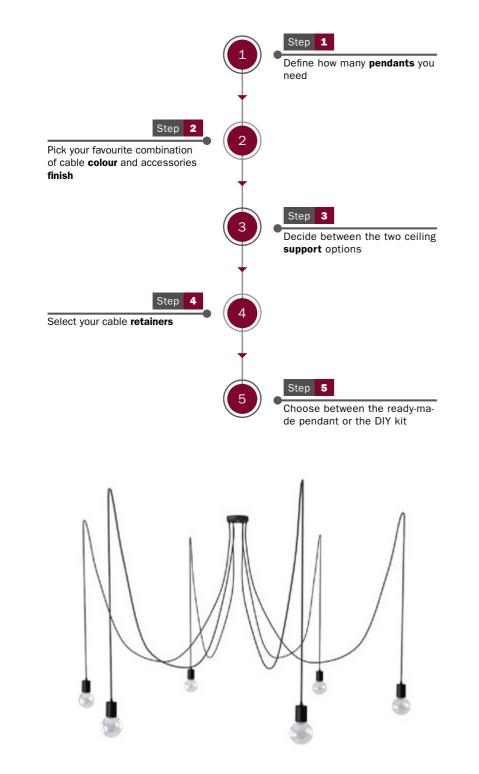

# **READY TO USE - MULTIPLE PENDANTS**

Why have one chandelier when you can have many? Spider is a cascade of coloured cables and light bulbs, ready to uniformly and strategically illuminate any environment.

Metal Spider

Metal Spider is Creative-Cables signature multiple pendant and is one of our most beloved products. Can't find what you're looking for? Just contact us and we'll do our best to help you create your special design.

# Personalise your metal Spider

Ceramic Spider

Ceramic Spider is a classic alternative to metal spider and employs our made in Italy hand painted rosettes. Can't find what you're looking for? Just contact us and we'll do our best to help you create your special design.