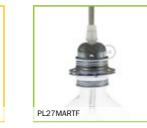

# Thermoplastic and bakelite lamp holders

We recommend bakelite lamp holders to all fans of the vintage look and plastic if you need a neutral colour or just a simple design. Available with E24 or E27 fitting, also for lampshades if needed. Some versions include a switch or a pull cord switch. All products are sold individually or in bulk boxes (100, 500 or 1000 pieces).

PL14PNLI

PL14PNTF

PL27PNLI

PL27PNTF

瓜 36

PL14BBLI

PL14BBTF

PL27BBTF

PL14BOTF

PL14BOTF

PL27BOLI

Note: All products are available singularly or in packs of 100 It is possible to buy packs of 500 or 1000 on our B2B site