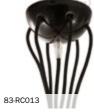

# **READY TO USE - MULTIPLE PENDANTS**

Why have one chandelier when you can have many? Spider is a cascade of coloured cables and light bulbs, ready to uniformly and strategically illuminate any environment.

Metal Spider

Metal Spider is Creative-Cables signature multiple pendant and is one of our most beloved products. Can't find what you're looking for? Just contact us and we'll do our best to help you create your special design.

# Personalise your metal Spider

Ceramic Spider

Ceramic Spider is a classic alternative to metal spider and employs our made in Italy hand painted rosettes. Can't find what you're looking for? Just contact us and we'll do our best to help you create your special design.