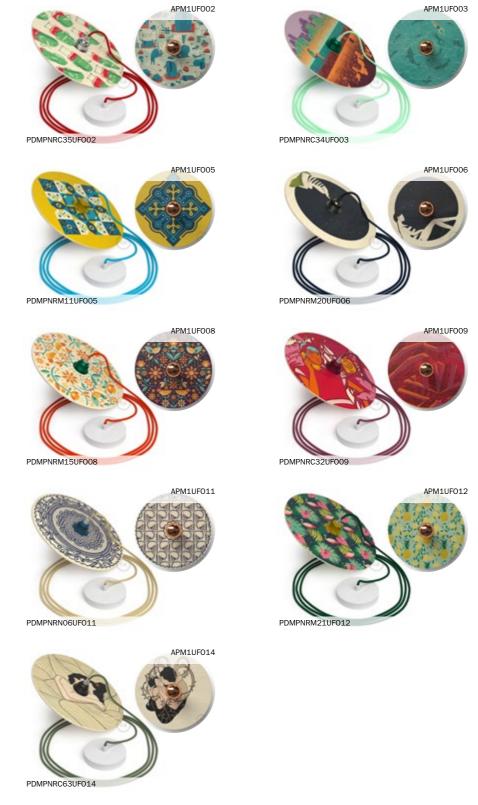

# UFO UNCONVENTIONAL FLYING OBJECT

#### The project

We selected 14 famous & promising emerging artists, we chose two of their most representative artworks and we lit them up: this is how the UFO collection - Unconventional Flying Objects was born. 14 double-faced wooden disks, processed and printed in Italy, ready to become a wall or a suspension lamp. Well, actually two: both sides of the disk are illustrated with different designs! Men and women, cactus and pineapples, mandala and azulejos, ice cream and cupcakes, and not to forget fish, dogs and flamingoes: A surprising variety of subjects and colours that create playful, romantic or surreal atmospheres.

LPWUF006 Chiara Fucà

LPWUF011

Gianfranco Setzu

LPWUF002 Marco Bonatt

LPWUF007

G. Quagli ODD

PDMPNRC43UF004

LPWUF012 Annachiara Zaminato

LPWUF009

Pistrice

Carolina Zuniga

UFO Suspended and wall lamps

UFO, when equipped with the right accessories can be easily turned into flying suspension light or a wall lamp: Special attention has been given to the colours of cables and lamp holders chosen to ensure the best aesthetic result. We recommend you to pair UFO wall lamps with a small Half Sphere bulb that won't cover the illustration, only illuminate it without dazzling the observer.