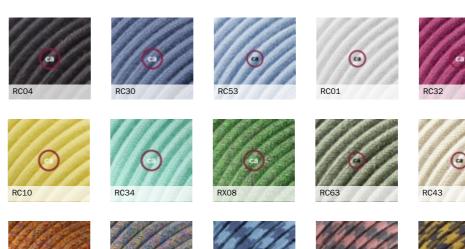

## Twisted cotton cables

Thanks to their special twisted texture, they look like braids: but believe us, they are real electric cables! Cotton has a natural look and matches cozy and minimal environments. Ideal for those who prefer a "raw" feeling.

### Specifications:

FRRTX 300/300V 2x0,75 o 3x0,75 Flex Visible Spiral Cable DOUBLE INSULATION (additional transparent sheath), braided woven cloth textile sleeve CEI 20-20 CEI 20-35 RoHS Diameter: 6,2 mm 2x0,75 or 6,6mm 3x0,75

This product is in compliance with all Italian and European safety regulations