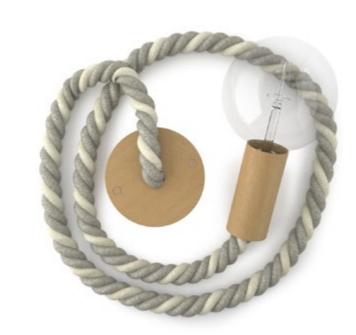

# Personalise your porcelain pendant set

Wood pendant set for rope cables

A minimalist but far from a cold solution: nautical ropes and wood can also be implemented in a shabby or country style environment! Can't find what you're looking for? Just contact us and we'll do our best to help you create your special design.

# Personalise your wood pendant set

Decide the **diameter** of the hole in the ceiling rose and the lamp holder based on the thickness of the rope cable selected

Choose between the ready-made pendant or the DIY kit

Step

Step 1

Pick your favourite **colour** from 10 models of rope cables and 3 wood finishes for lamp holders and ceiling roses

Select the length of the cable